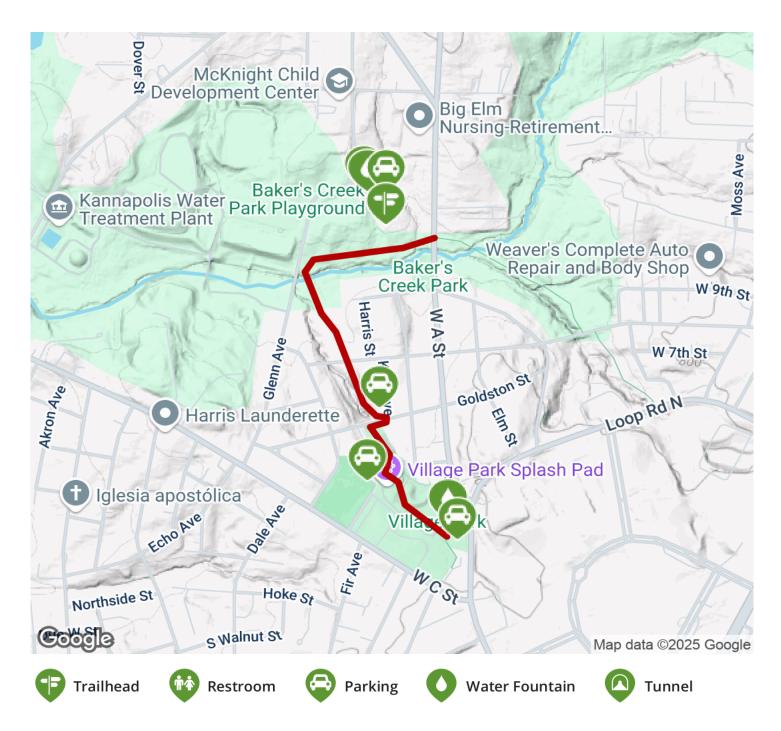

## Parking & Trail Access

Parking is available at the southern end of the trail in Village Park (700 West C Street) and the Cannon Memorial YMCA (101 YMCA Drive). At its northern end, Bakers Creek Park (1275 West A Street) offers a gated parking lot that is only open during park hours.

**States:** North Carolina **Counties:** Cabarrus Length: 1.5miles

**Trail end points:** West A Street in Bakers Creek Park to North Loop Road in Village Park

Trail surfaces: Asphalt

Trail category: Greenway/Non-RT