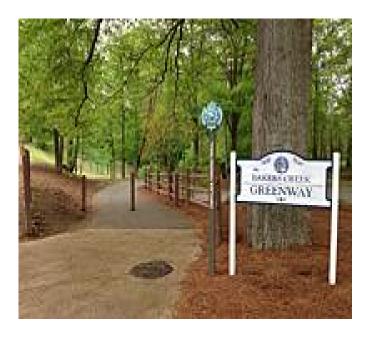

The paved, scenic Bakers Creek Greenway follows its eponymous creek, connecting two parks in central North Carolina's Kannapolis. The trail is part of the Carolina Thread Trail, a network of pathways across 15 counties in North and South Carolina.