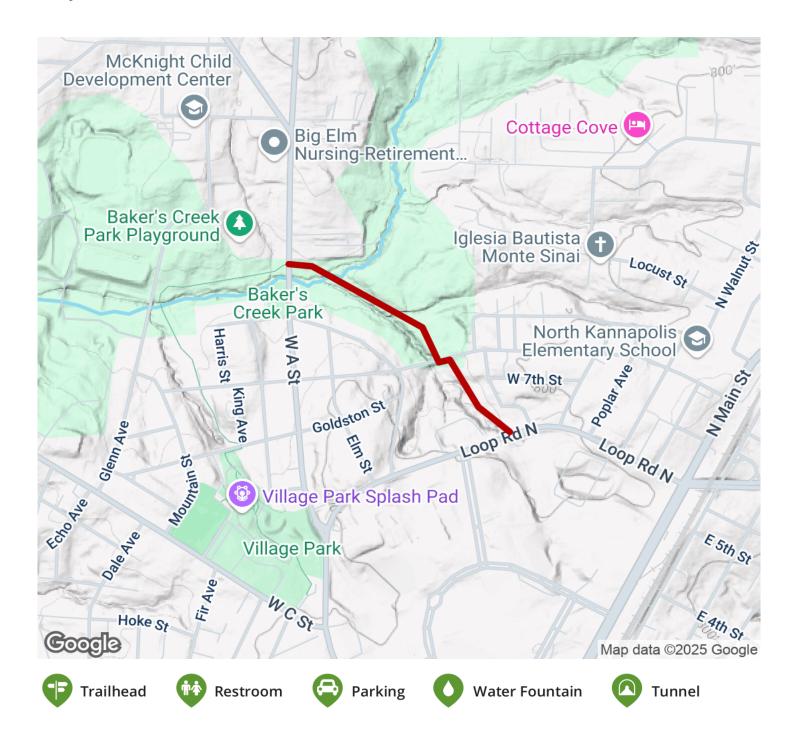

## The half-mile 8th Street Greenway begins at North Loop Road and follows a tree-lined northwesterly route to Bakers Creek Park,

The half-mile 8th Street Greenway begins at North Loop Road and follows a tree-lined northwesterly route to Bakers Creek Park, where it connects to <u>a trail</u> of the same name which is part of a regional network called the Carolina Thread Trail.

### **Parking & Trail Access**

A gated parking lot is available at Bakers Creek Park (1275 West A Street) during park hours.

States: North Carolina Counties: Cabarrus Length: 0.5miles Trail end points: West A Street in Bakers Creek Park to North Loop Road Trail surfaces: Asphalt Trail category: Greenway/Non-RT Trail activities: Bike,Inline Skating,Wheelchair Accessible,Walking