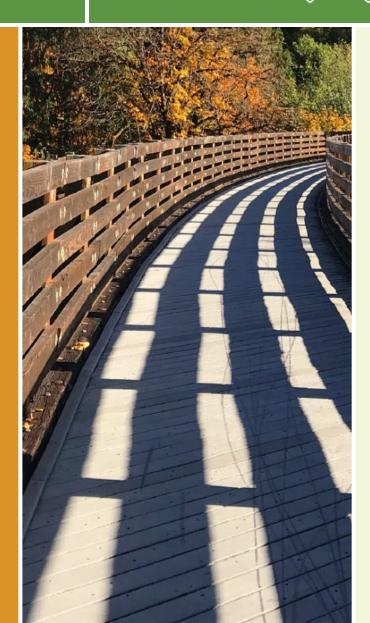

## The half-mile 8th Street Greenway begins at North Loop Road and follows a tree-lined northwesterly route to Bakers Creek Park,

The half-mile 8th Street Greenway begins at North Loop Road and follows a tree-lined northwesterly route to Bakers Creek Park, where it connects to <u>a trail</u> of the same name which is part of a regional network called the Carolina Thread Trail.

The greenway is paved, wide and flat through a peaceful area, making for an easy and pleasant trip. The park provides trail goers with restrooms, picnic areas, basketball and tennis courts, a playground and a miniature golf course.