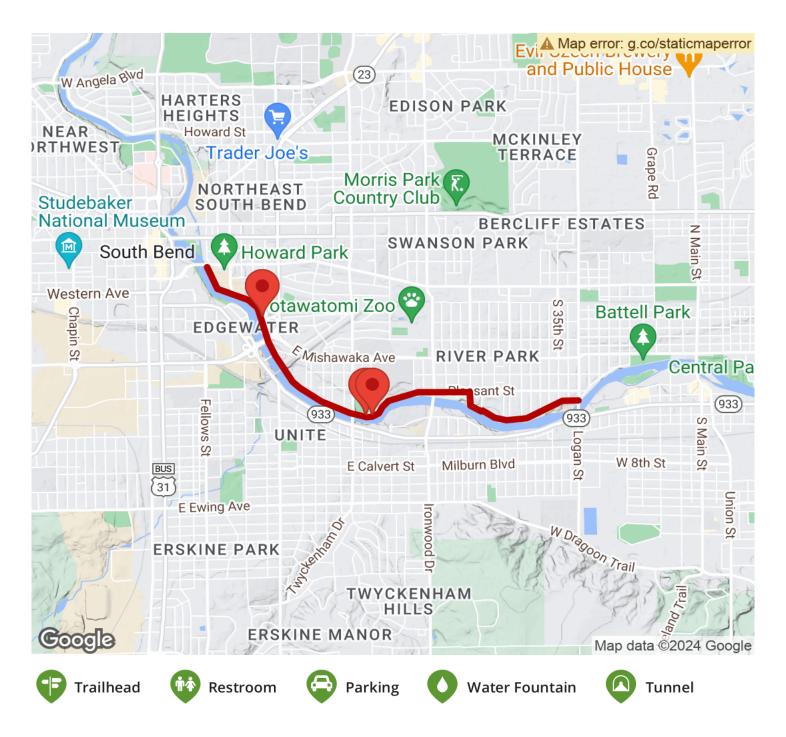

## Northside Trail | 3 miles:

South Bend's Northside Trail closely follows the east bank of the St. Joseph River from Howard Park to the western edge of Mishawaka. Along the way, you'll have access to Viewing Park and Veterans Memorial Park, offering pleasant places to rest and picnic. The campus of Indiana University South Bend is also located along the route.

Between 26th Street and 27th Street, the trail passes through stone walls originally built in the 1930s by the Works Progress Administration. At the Northside Trail's northern end in Howard Park, there is a direct connection to the East Bank Trail, which continues north to the edge of the University of Notre Dame's campus. Near the north end of the trail, the Northside Trail also connects to the West Bank Walkway via. a pedestrian Bridge over the St. Joseph River.

## Parking & Trail Access

Indiana Michigan River Valley Trail (Michigan Section):

Lasalle Trail:

Riverside Trail (IN):

East Bank Trail (IN):

<u>Northside Trail:</u> Trail users can find parking at Governor Joseph Vernon Park, Northside Blvd. at S Notre Dame Ave and Veteran's Memorial Park, near 1441 Northside Blvd.