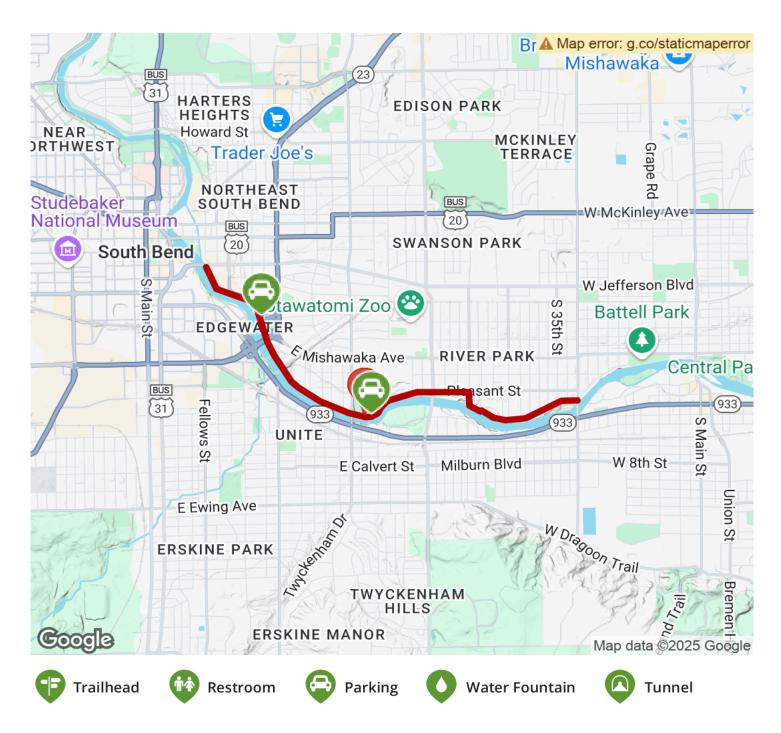

#### Northside Trail | 3 miles:

South Bend's Northside Trail closely follows the east bank of the St. Joseph River from Howard Park to the western edge of Mishawaka. Along the way, you'll have access to Viewing Park and Veterans Memorial Park, offering pleasant places to rest and picnic. The campus of Indiana University South Bend is also located along the route.

Between 26th Street and 27th Street, the trail passes through stone walls originally built in the 1930s by the Works Progress Administration. At the Northside Trail's northern end in Howard Park, there is a direct connection to the East Bank Trail, which continues north to the edge of the University of Notre Dame's campus. Near the north end of the trail, the Northside Trail also connects to the West Bank Walkway via. a pedestrian Bridge over the St. Joseph River.

#### Parking & Trail Access

Indiana Michigan River Valley Trail (Michigan Section):

Lasalle Trail:

Riverside Trail (IN):

East Bank Trail (IN):

<u>Northside Trail:</u> Trail users can find parking at Governor Joseph Vernon Park, Northside Blvd. at S Notre Dame Ave and Veteran's Memorial Park, near 1441 Northside Blvd.