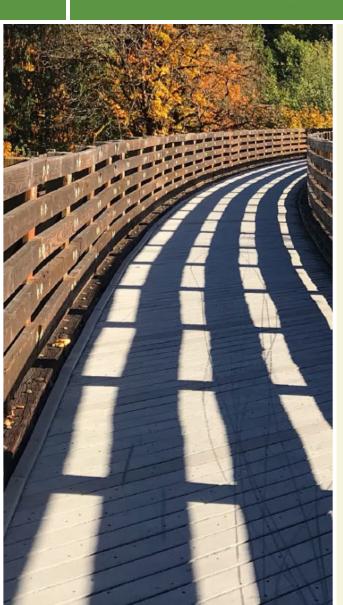

#### Northside Trail | 3 miles:

South Bend's Northside Trail closely follows the east bank of the St. Joseph River from Howard Park to the western edge of Mishawaka. Along the way, you'll have access to Viewing Park and Veterans Memorial Park, offering pleasant places to rest and picnic. The campus of Indiana University South Bend is also located along the route.

Between 26th Street and 27th Street, the trail passes through stone walls originally built in the 1930s by the Works Progress Administration. At the Northside Trail's northern end in Howard Park, there is a direct connection to the East Bank Trail, which continues north to the edge of the University of Notre Dame's campus. Near the north end of the trail, the Northside Trail also connects to the West Bank Walkway via. a pedestrian Bridge over the St. Joseph River.