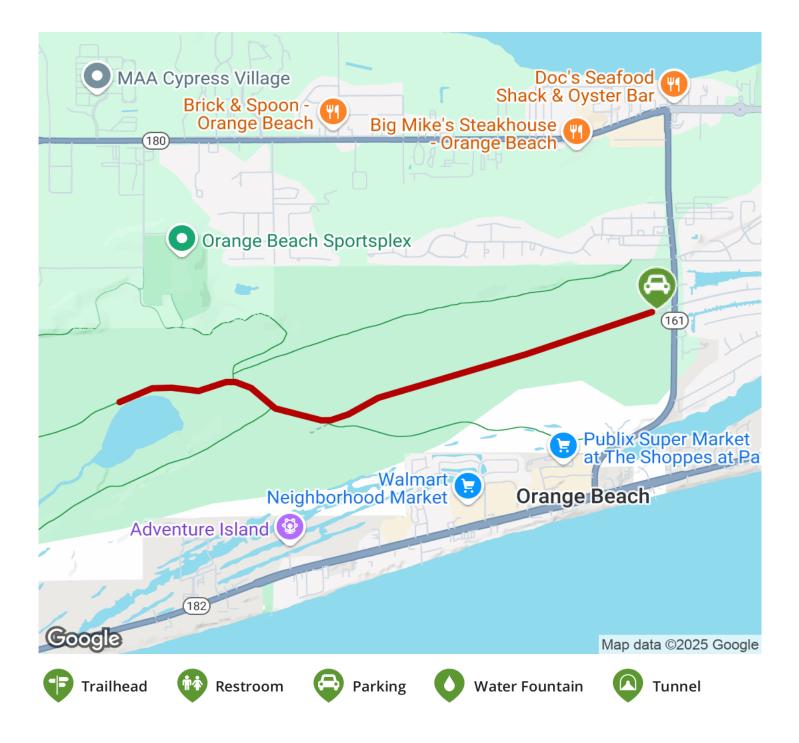

## TrailLink.com

States: Alabama Counties: Baldwin Length: 1.9miles Trail end points: Campground Road, north of Little Lake to Highway 161 and Marina Road Trail surfaces: Asphalt Trail category: Greenway/Non-RT Trail activities: Bike,Walking

## **Parking & Trail Access**

On the eastern end, a parking lot is available at the Marina Road Trailhead.

TrailLink.com