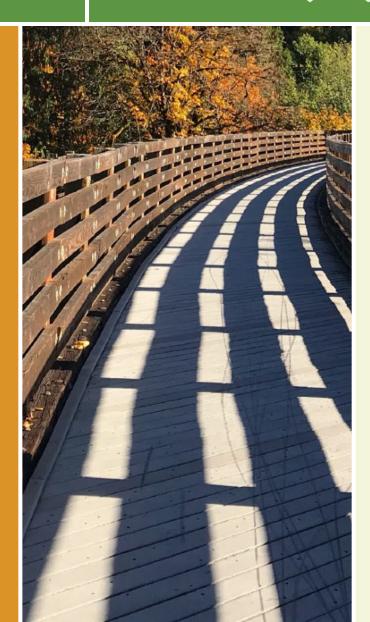

## The Catman Road Trail is one of several in the Hugh Branyon Backcountry Trails network in Alabama's Gulf State Park. It

The Catman Road Trail is one of several in the Hugh Branyon Backcountry Trails network in Alabama's Gulf State Park. It directly connects to several others: <u>Twin</u> <u>Bridges, Rattlesnake Ridge, Cotton Bayou</u> and <u>Rosemary</u> <u>Dunes</u> for a seamless ride through the park. The flat, easy route follows a former roadway through coastal scrubland and pine trees.