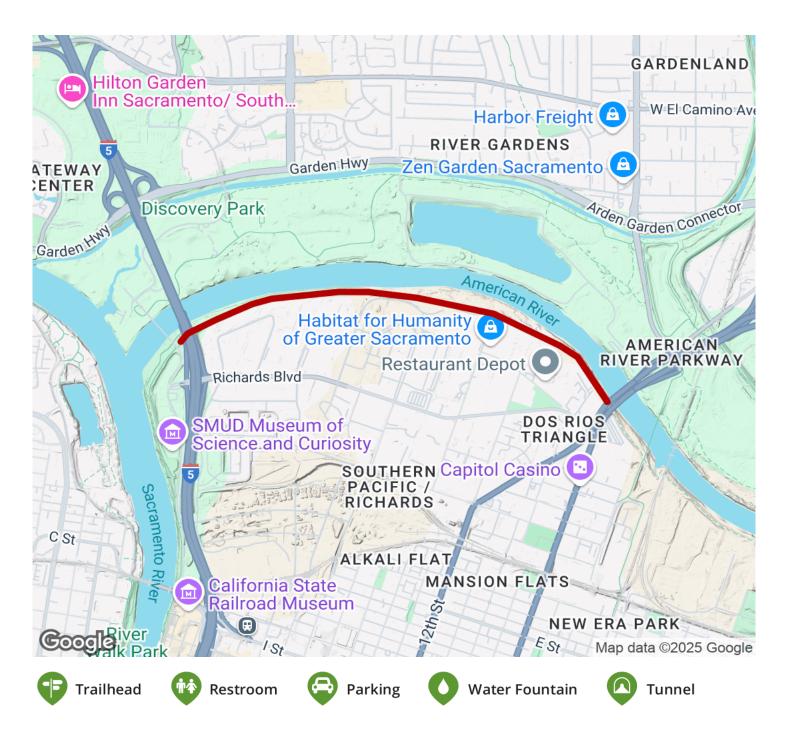

## **Parking & Trail Access**

Parking for the Two Rivers Trail is available in Tiscornia Park (195 Jibboom Street).

States: California Counties: Sacramento Length: 1.7miles Trail end points: Tiscornia Park at Jibboom St. to American River at N. 12th St./SR 160 Trail surfaces: Asphalt Trail category: Greenway/Non-RT Trail activities: Bike,Inline Skating,Fishing,Wheelchair Accessible,Walking