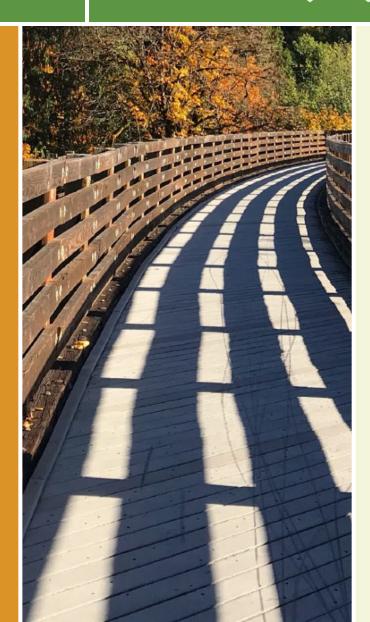

## The Two Rivers Trail runs adjacent to the American River and connects Jibboom Street and State Route 160 in the redeveloping

The Two Rivers Trail runs adjacent to the American River and connects Jibboom Street and State Route 160 in the redeveloping northern reaches of downtown Sacramento. It provides a connection to the longer <u>Sacramento River</u> <u>Parkway Trail</u> at its western end. Scenic views of the American River await at every turn.