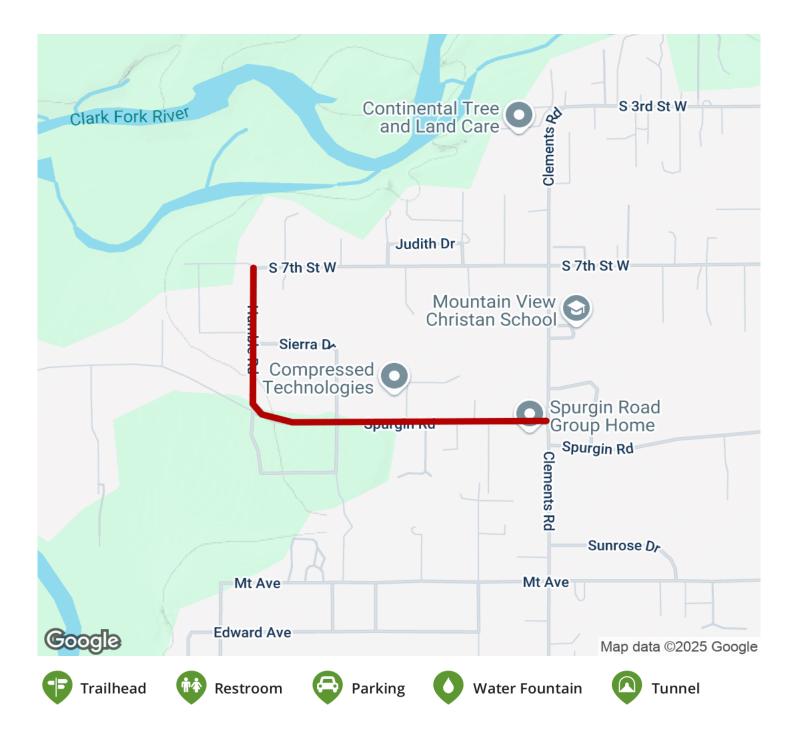

## The Spurgin?Humble Road Trail runs just under 1 mile between the Clements Road Trail and the Kelly Island access path at the end of

The Spurgin–Humble Road Trail runs just under 1 mile between the <u>Clements Road Trail</u> and the Kelly Island access path at the end of Humble Road. The on-road trail is nicely widened bike lane purpose-built to allow pedestrians and cyclists traveling in opposing directions to pass safely without either having to veer into the road. The path is part of a network of on- and off-road trails on Missoula's west-side.

## TrailLink.com

States: Montana Counties: Missoula Length: 0.8miles Trail end points: Clements Road to 7th Street at Kelly Island (Missoula) Trail surfaces: Concrete Trail category: Greenway/Non-RT Trail activities: Bike,Wheelchair Accessible,Walking

## **Parking & Trail Access**

There is room for two to three cars at the Kelly Island access path at the end of Humble Road. You can also access the Spurgin–Humble Road Trail from other area trails.

TrailLink.com