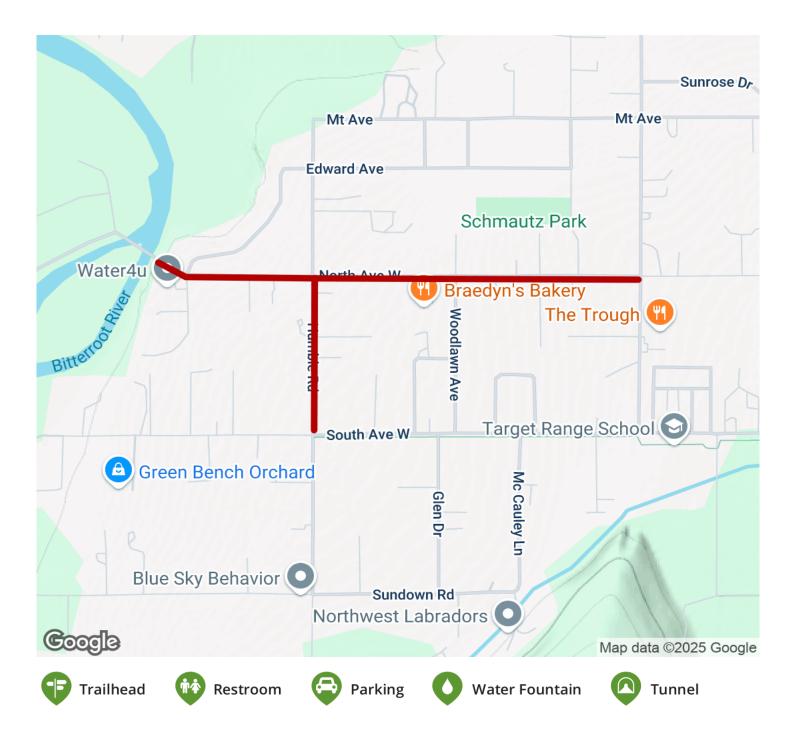

The path will take you west along North Avenue from Clements Road across the Bitterroot River on River Pines Road, perfect for accessing Blue Mountain Recreation Area.

TrailLink.com

## **Parking & Trail Access**

There is no official parking. Access is via other west-end trails.

States: Montana Counties: Missoula Length: 1miles Trail end points: Clements Road to Bitterroot River to River Pines Road to South Avenue (Missoula) Trail surfaces: Trail category: Greenway/Non-RT Trail activities: Bike,Inline Skating,Wheelchair Accessible,Walking