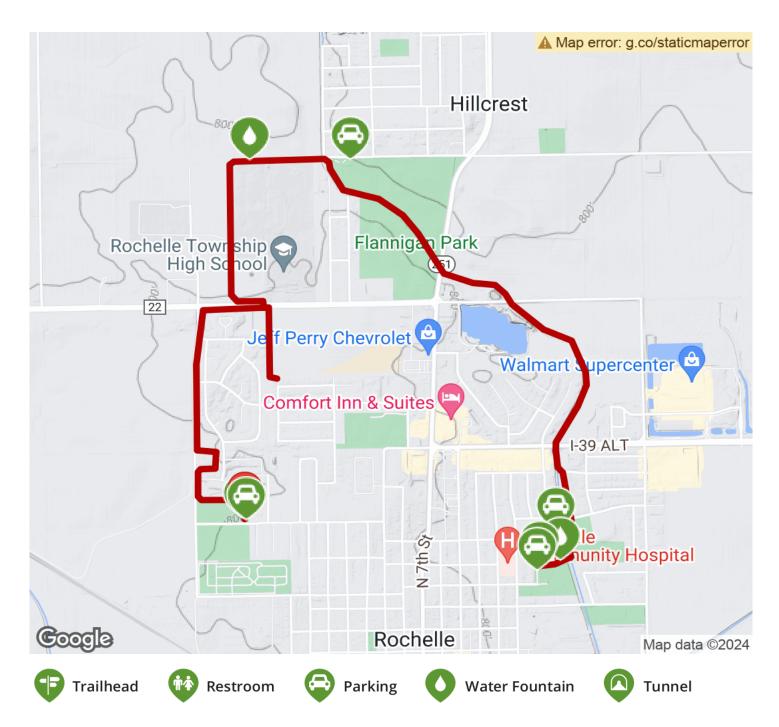

The Four Sisters Bike Path forms a horseshoe around the northern end of Rochelle, a small city south of Rockford in northern Illinois. The path connects several schools and parks, and the city has marked an on-street route that connects the two endpoints of the trail through quiet neighborhoods. This is a flat, well-surfaced trail with nicely varied surroundings to enjoy along the way.

Beginning at its southwestern end in Atwood Park, the trail passes through the park and by an attractive city neighborhood. In this first section, it has just three low-traffic street crossings and a stop light at Flagg Road. The next section of the trail takes it by two schools and a large sports complex, on to the halfway mark at Flannigan Park.

From there the trail runs alongside the Kyte River, all the

**States:** Illinois **Counties:** Ogle Length: 4.3miles

Trail end points: 10th Avenue at Atwood Park

to N. 1st Street at Tilton Park **Trail surfaces:** Asphalt

## Parking & Trail Access

Parking can be found at the two southern endpoints of the trail: in Floyd J. Tilton Park (at the end of 8th Avenue) and in Atwood Park (off 10th Avenue). There is also parking at the trail's northeast corner, in Flannigan Park (off Scott Avenue).