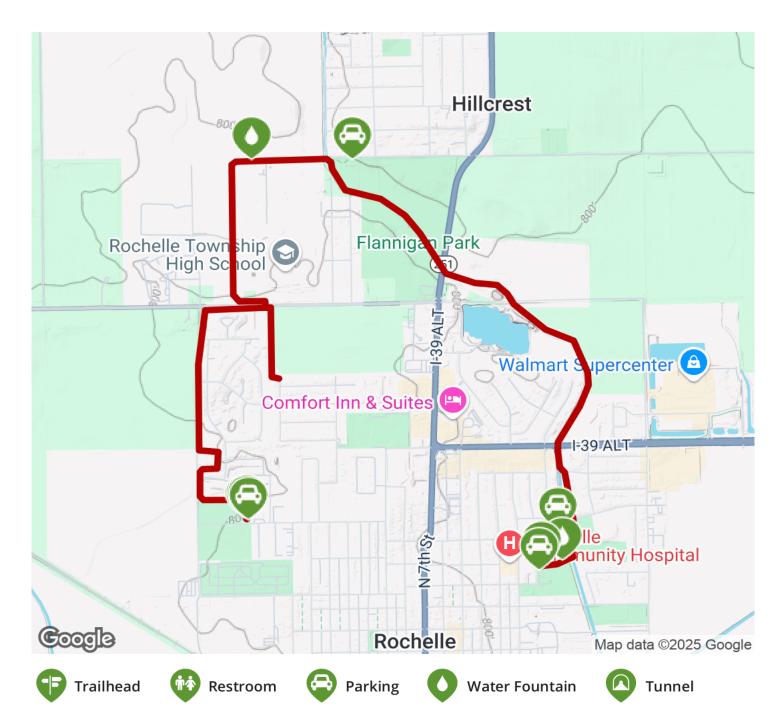

The Four Sisters Bike Path forms a horseshoe around the northern end of Rochelle, a small city south of Rockford in northern Illinois. The path connects several schools and parks, and the city has marked an on-street route that connects the two endpoints of the trail through quiet neighborhoods. This is a flat, well-surfaced trail with nicely varied surroundings to enjoy along the way.

Beginning at its southwestern end in Atwood Park, the trail passes through the park and by an attractive city neighborhood. In this first section, it has just three low-traffic street crossings and a stop light at Flagg Road. The next section of the trail takes it by two schools and a large sports complex, on to the halfway mark at Flannigan Park.

From there the trail runs alongside the Kyte River, all the

**States:** Illinois **Counties:** Ogle Length: 4.3miles

Trail end points: 10th Avenue at Atwood Park

to N. 1st Street at Tilton Park **Trail surfaces:** Asphalt

## Parking & Trail Access

Parking can be found at the two southern endpoints of the trail: in Floyd J. Tilton Park (at the end of 8th Avenue) and in Atwood Park (off 10th Avenue). There is also parking at the trail's northeast corner, in Flannigan Park (off Scott Avenue).