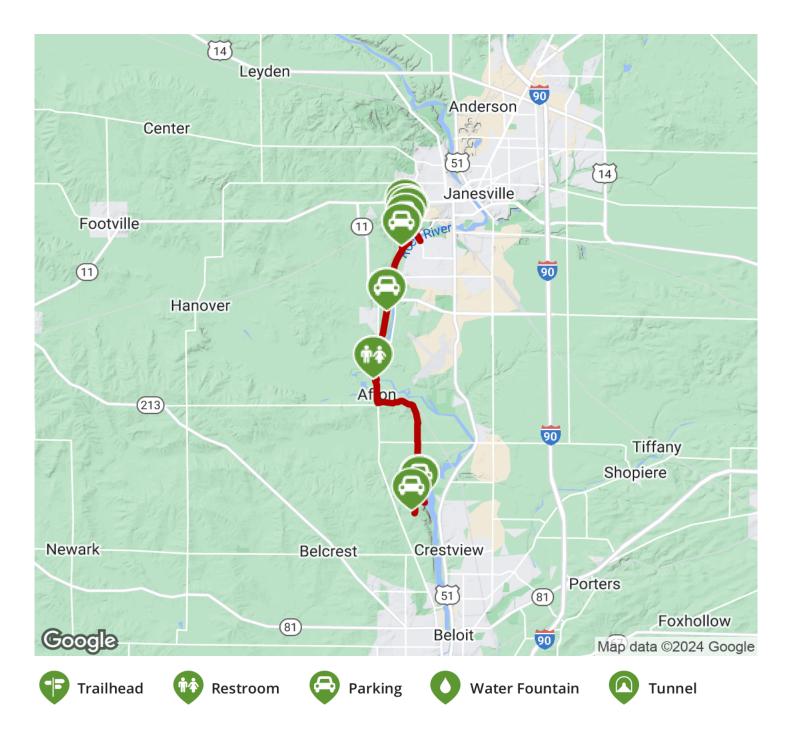

#### TrailLink.com

States: Wisconsin Counties: Rock Length: 6.4miles Trail end points: S Willard Ave & River View Dr (Janesville) to Big Hill Park (Beloit) Trail surfaces: Asphalt Trail category: Rail-Trail Trail activities: Bike,Inline Skating,Wheelchair Accessible,Walking

#### **Parking & Trail Access**

Trailhead parking is available adjacent to the Janesville Wastewater Plant at the end of Tripp Road. At its northern end, the Fisher Creek parking lot is available near the intersection of County Highway D (Afton Road) and W. Rockport Park Drive. Parking is also available in Rockport Park (2801 Rockport Road).

In Beloit, parking is available in Big Hill Park.

TrailLink.com

TrailLink.com