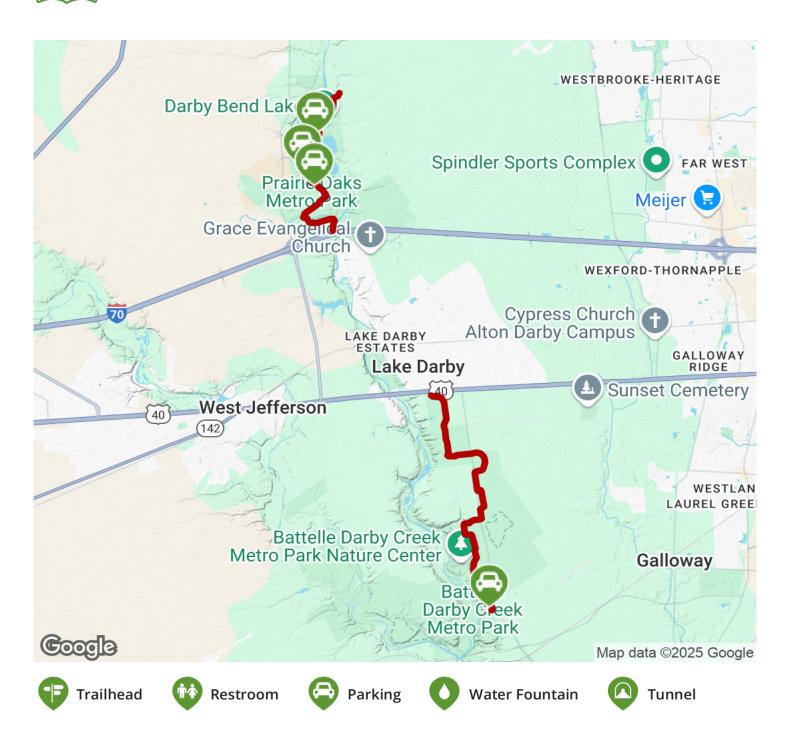

# The Darby Creek Trail is currently available in two disconnected segments that parallel Big Darby Creek, a State and National

The Darby Creek Trail is currently available in two disconnected segments that parallel Big Darby Creek, a State and National Scenic River on the western outskirts of Columbus.

The northern 3.5 miles of trail wind through Prairie Oaks Metro Park, a 500-acre park of grasslands and wildflowers. Here, you'll find picnic areas, restrooms and boating and fishing opportunities.

The southern segment, about 4 miles long, travels through Battelle Darby Creek Metro Park, including passage through a bison viewing area.

#### **Parking & Trail Access**

Parking is available at the northern end of the Darby Creek Trail in Prairie Oaks Metro Park (3225 Plain City-Georgesville Road, West Jefferson). At the southern end of the trail, you can park in Battelle Darby Creek Metro Park (1775 Darby Creek Drive, Galloway).