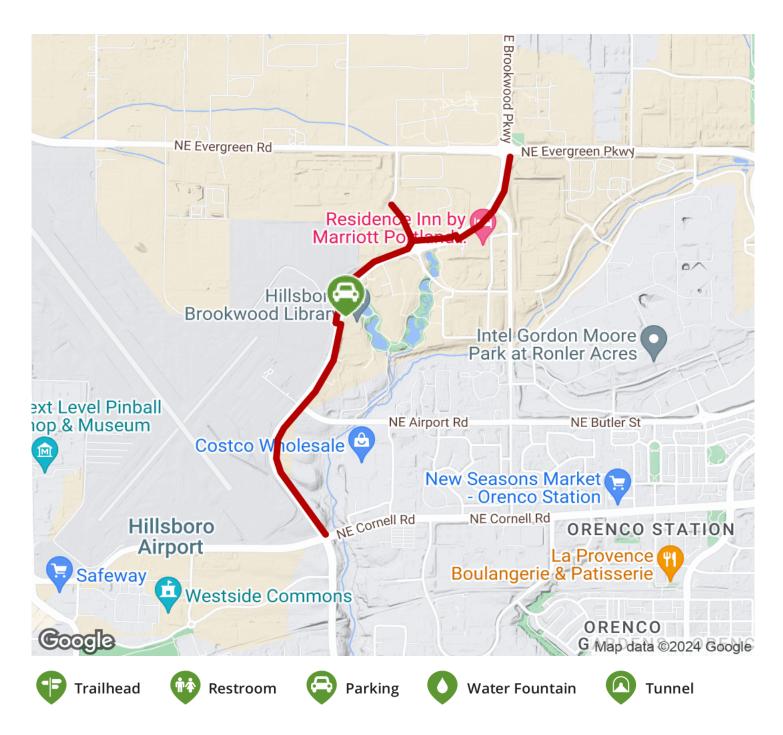

States: Oregon

Counties: Washington

Length: 1.8 miles

**Trail end points:** NW Evergreen Pkwy. and NE Brookwood Pkwy. to NE Cornell Rd. and NE

Brookwood Pkwy.

Trail surfaces: Asphalt

Trail category: Greenway/Non-RT

## Parking & Trail Access

Mid-trail, you'll find parking at the Hillsboro Public Library (2850 NE Brookwood Parkway).