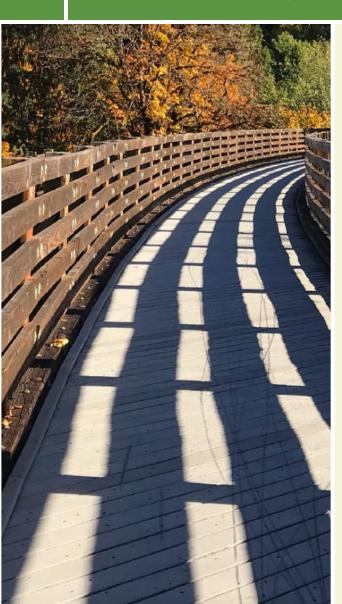

# Overview The White House Greenway is a paved 3.6-mile multiuse trail in the City of White House, which lies 25 miles north of

has athletic facilities, playgrounds, picnic shelters, restrooms, parking, and a dog park. The park also has a 0.75-mile paved trail that connects to the greenway.

#### Overview

The White House Greenway is a paved 3.6-mile multiuse trail in the City of White House, which lies 25 miles north of Nashville, and touches two counties: Sumner and Robertson.

States: Tennessee

Counties: Robertson, Sumner

Length: 3.6miles

Trail end points: Stadium Dr (White House) to

US-31 W (White House) **Trail surfaces:** Asphalt

Trail category: Greenway/Non-RT

Trail activities: Bike, Inline