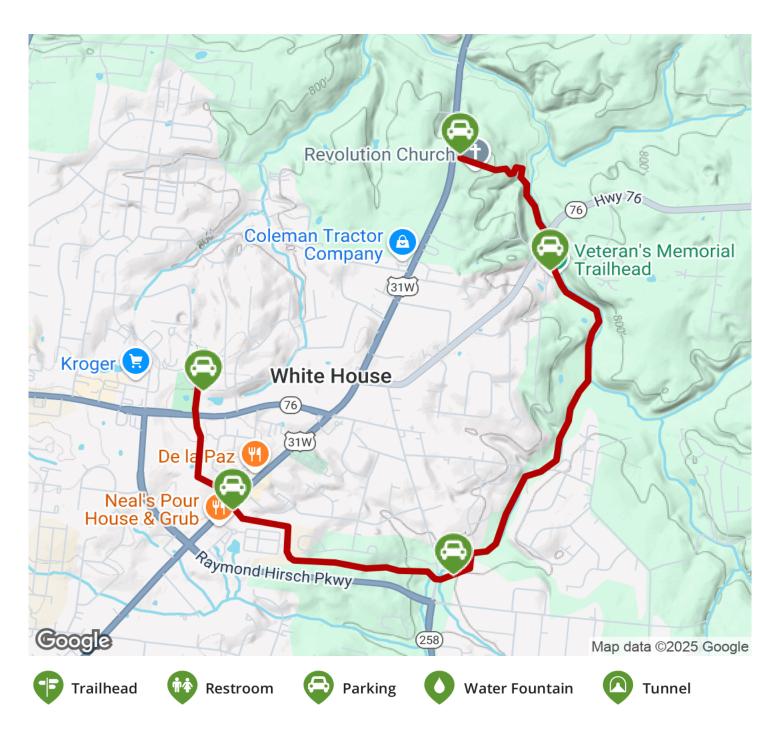

### Parking & Trail Access

The White House Greenway runs between Stadium Dr (White House) and US-31 W (White House), both of which offer parking.

Parking is also available at:

- White House Municipal Park, 420 Hwy 76 (White House)
- Tyree Springs Trailhead, 506 Tyree Springs Rd (White House)

Visit the <u>TrailLink map</u> for all parking options and detailed directions.