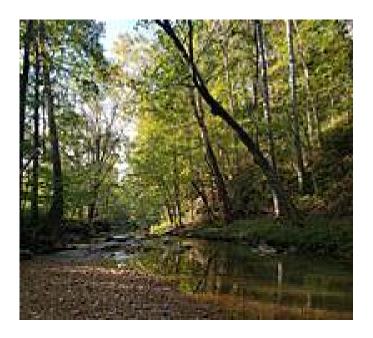

The tree-lined trail continues alongside a creek for much of its nearly 4-mile journey. Note that there are a couple of strenuous hills. There are five trailheads along the route. The Tyree Springs Trailhead by the White House High School has a portable restroom.