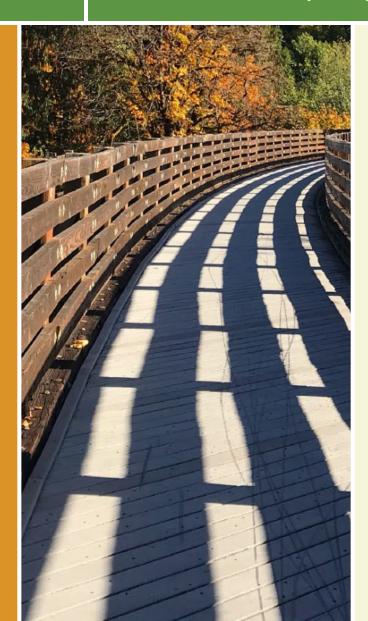

## One of a handful of trails following the White River in Indiana, Carmel's White River Greenway parallels the scenic waterway for

One of a handful of trails following the White River in Indiana, Carmel's White River Greenway parallels the scenic waterway for much of its journey through the eastern part of the city. Along the way, you can enjoy wooded areas, newer subdivisions, and River Road Park. The 62-acre park offers nature trails, athletic fields, a playground and opportunities to fish and boat on the water.