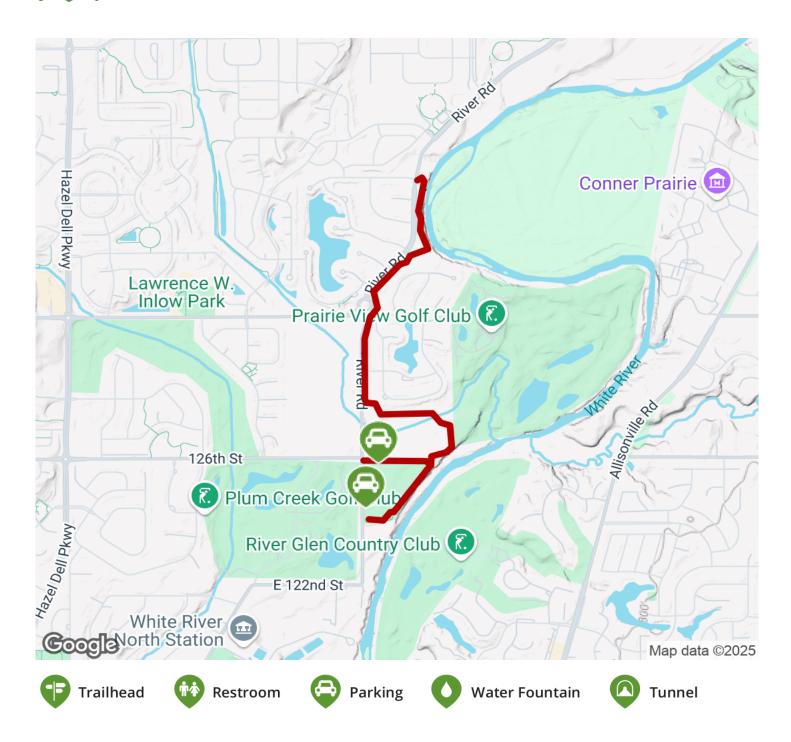

## TrailLink.com

States: Indiana Counties: Hamilton Length: 2.3miles Trail end points: River Road Park at River Rd. and E. 126th St. to River Rd. and Tall Timber Run Trail surfaces: Asphalt Trail category: Greenway/Non-RT Trail activities: Bike,Inline Skating,Fishing,Wheelchair Accessible,Walking

## **Parking & Trail Access**

Parking can be found at the southern end of the trail in River Road Park on the east side of River Road north of 122nd Street.

TrailLink.com

TrailLink.com