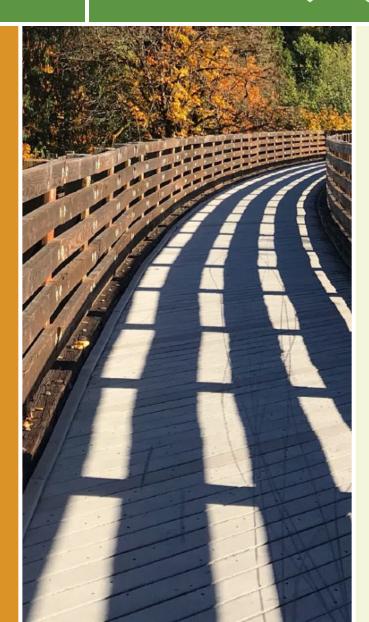

# The Fern Ridge Path winds through western Eugene along Amazon Creek for most of its length. The western portion of the trail offers

The Fern Ridge Path winds through western Eugene along Amazon Creek for most of its length. The western portion of the trail offers native prairie, wetlands and wildlife viewing, while the eastern half has a more urban feel with connections to businesses and city parks.