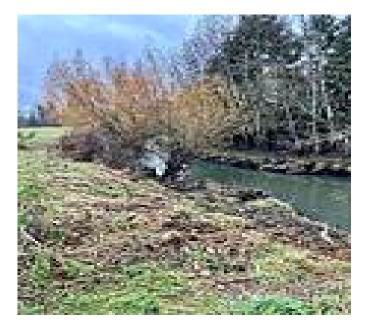

# The Fern Ridge Path winds through western Eugene along Amazon Creek for most of its length. The western portion of the trail offers

The Fern Ridge Path winds through western Eugene along Amazon Creek for most of its length. The western portion of the trail offers native prairie, wetlands and wildlife viewing, while the eastern half has a more urban feel with connections to businesses and city parks.