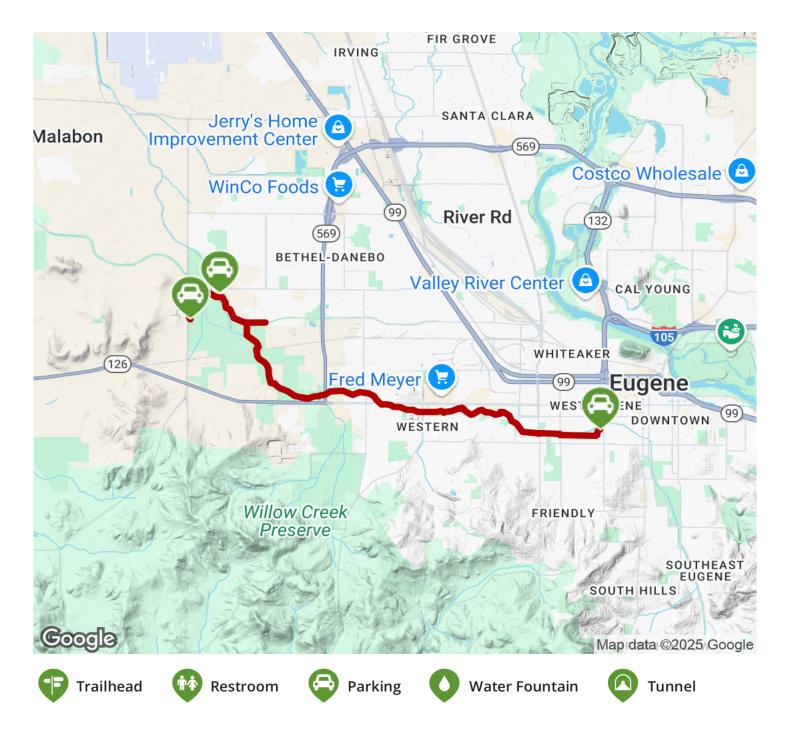

### Fern Ridge Path Oregon

States: Oregon Counties: Lane Length: 7.2miles Trail end points: W 15th Ave, just west of Jefferson St to Meadowlark Prairie on Green Hill Rd Trail surfaces: Asphalt,Concrete Trail category: Greenway/Non-RT Trail activities: Bike,Inline Skating,Wheelchair Accessible,Walking

# **Parking & Trail Access**

A small parking lot is available at the Meadowlark Prairie Trailhead on Green Hill Road at the west end of the trail. At the east end of trail, another small lot can be found on W. 15th Avenue.