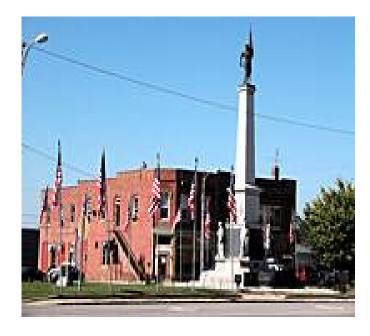

The two northernmost loops go through dense forest with plenty of short, steep hills, and tight curves. All this moderates a bit in the mid-section between the two trailheads. And the trail south is much more open and flat, with grand panoramic vistas of the lake and dam. Along the trail south there are also very nice parks and lake facilities. After the trail crosses the dam and passes the Lake Shelbyville Visitor Center, it makes a meandering descent to the Kaskaskia River below, then climbs back to end at the historic courthouse in Shelbyville.