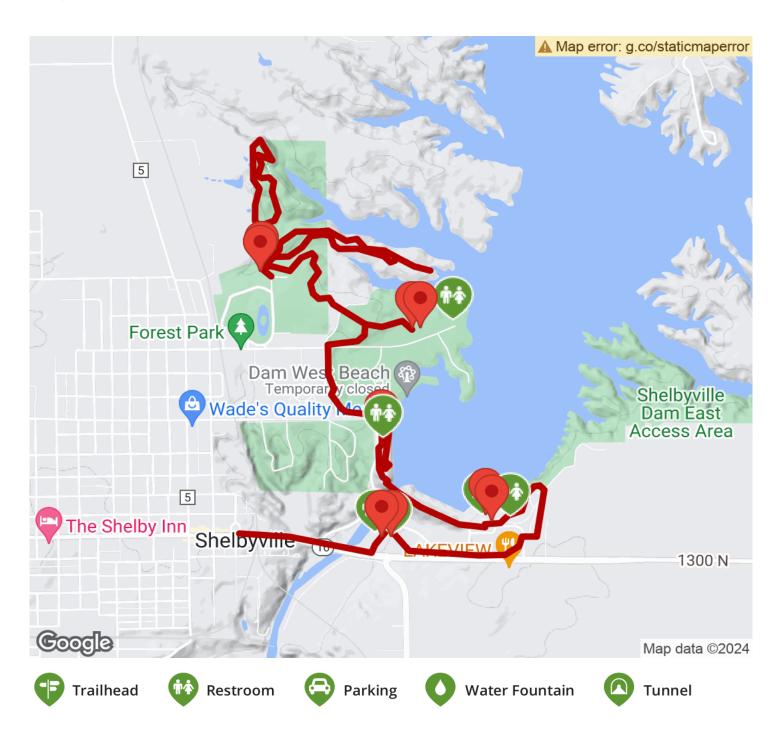

## Parking & Trail Access

The largest parking lot is at the east end of Ninth Street in the Dam West Recreational Area. From State Route 128, turn east onto 6th Street, turn north onto Morgan Street, turn back east onto 9th Street, and proceed to the trailhead at the northwest corner of the large parking area. From SR 16, turn north onto Morgan Street and proceed to parking in the same way.

A smaller lot is available by the trailhead on the north side of Forest Park, just behind the Scout Cabin; and there are four more lots along the roadway south to the dam and the parkway beyond.