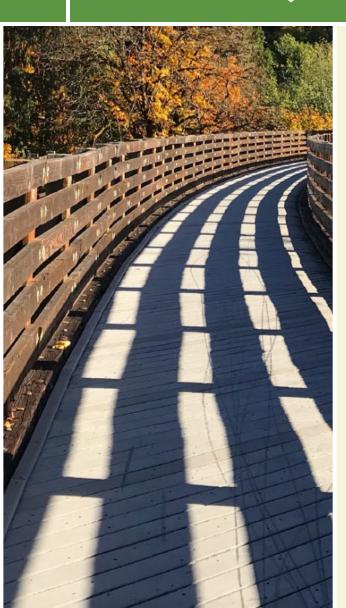

## **General Dacey** Trail Illinois

The General Dacey Trail, which first opened in 2006, is a beautiful and richly varied trail located between the city of Shelbyville to the

The General Dacey Trail, which first opened in 2006, is a beautiful and richly varied trail located between the city of Shelbyville to the west and large Lake Shelbyville to the east. Its surface is oil and chip throughout.

The two northernmost loops go through dense forest with plenty of short, steep hills, and tight curves. All this moderates a bit in the mid-section between the two trailheads. And the trail south is much more open and flat, with grand panoramic vistas of the lake and dam. Along the trail south there are also very nice parks and lake facilities. After the trail crosses the dam and passes the Lake Shelbyville Visitor Center, it makes a meandering descent to the Kaskaskia River below, then climbs back to end at the historic courthouse in Shelbyville.