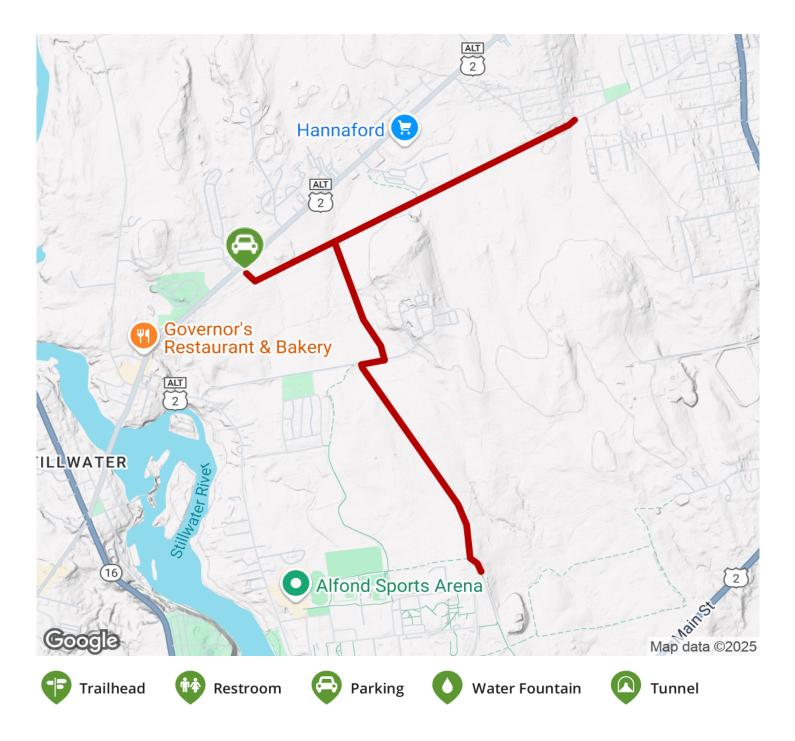

## TrailLink.com

States: Maine Counties: Penobscot Length: 2.5miles Trail end points: Perkins Avenue to Stillwater Ave. to Long Rd. at Student Hall Rec Ctr (Old Town) Trail surfaces: Asphalt Trail category: Rail-Trail Trail activities: Bike,Inline Skating,Wheelchair Accessible,Walking,Cross Country Skiing

## **Parking & Trail Access**

On the University of Maine campus, parking is available in the Hilltop Parking Lot at the end of Long Road, however, restrictions apply. Visit <u>UM campus parking</u> to learn more. You can also park off Stillwater Avenue/US 2 north of campus.