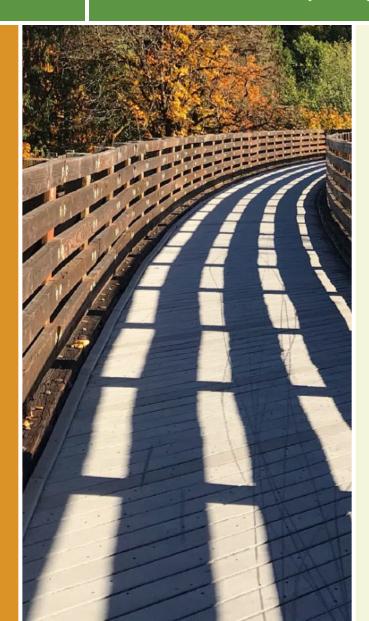

## The University of Maine Bicycle Path is a valuable link for nonmotorized transportation, connecting campus with Old Town.

The University of Maine Bicycle Path is a valuable link for non-motorized transportation, connecting campus with Old Town. Much of the trail passes through a scenic wooded corridor, following the path of a long-disused railway. The trail offers access to the university's system of cross-country ski trails, which are popular with joggers and walkers in summer.

## TrailLink.com

States: Maine Counties: Penobscot Length: 2.5miles Trail end points: Perkins Avenue to Stillwater Ave. to Long Rd. at Student Hall Rec Ctr (Old Town) Trail surfaces: Asphalt Trail category: Rail-Trail Trail activities: Bike,Inline Skating,Wheelchair Accessible,Walking,Cross Country Skiing