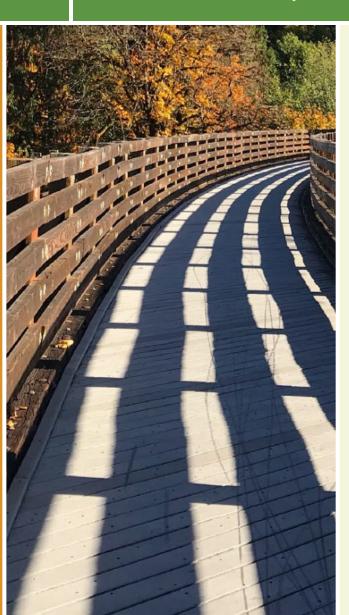

## TrailLink Unlimited 🔯

Guides 🕫 🤝

Conservation **District Trail** Illinois

North of the Sangamon River crossing, the Conservation District Trail closely follows Stevens Creek through a flat and dense

North of the Sangamon River crossing, the Conservation District Trail closely follows Stevens Creek through a flat and dense wetlands forest on the west end of Decatur. South of the river, the trail ascends two steep grades to end at the Rock Springs Environmental Center. Along the way, it goes through deciduous woodland and passes a small lake, a pine forest, and restored native prairie. There are many things to do and see at the Rock Springs Nature Center; see the link under "Explore Related Content."