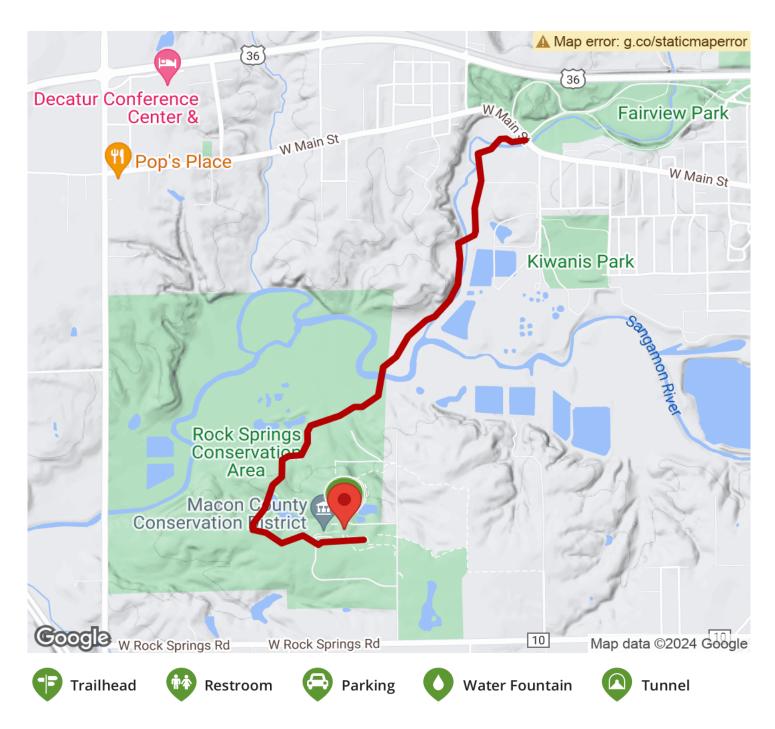

At the north end of the trail, you can continue your journey on two scenic trails: the 4-mile <u>Stevens Creek Bikeway</u>, which heads north, or the <u>Fairview Park Trail</u>, which runs nearly 2 miles eastward.

**States:** Illinois **Counties:** Macon Length: 2.3miles

**Trail end points:** Fairview Park Trail at W. Main St. to Rock Springs Nature Center at

Nearing Ln.

Trail surfaces: Asphalt

Trail category: Greenway/Non-RT

## Parking & Trail Access

There is convenient access to the north end of the trail from its connection to the Fairview Park Trail, but the only direct trail access is at the Rock Springs complex (3939 Nearing Lane) on the south end. To get to the main parking lot there, take State Route 48 southwest from Decatur; turn right onto Rock Springs Road (County Road 10), and right again onto Brozio Lane. There you will come to the park entrance on the left; continue around the access road until it ends at the parking lot.