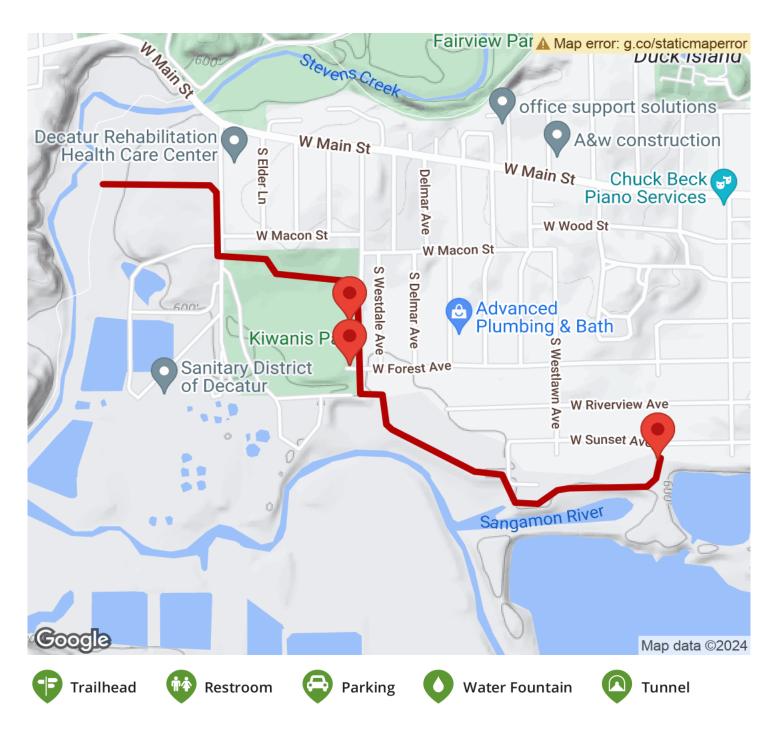

**States:** Illinois **Counties:** Macon Length: 1.5miles

**Trail end points:** Conservation District Trail west of S. Dipper Ln. to S. Summit Ave. and W.

Sunset Ave.

Trail surfaces: Asphalt

Trail category: Greenway/Non-RT

## Parking & Trail Access

The western end of the trail is not accessible by roadway. The eastern end has only street access (no parking). It can be reached by driving from State Route 48 in southwest Decatur. Go west on W. Sunset Avenue and turn south onto S. Summit Avenue.

Street access and parking are both available at Kiwanis Park, the midpoint of the trail. From downtown Decatur, take W. Main Street and turn south onto S. Redwood Lane. Drive two long blocks to W. Forest Avenue. Parking is on the right.