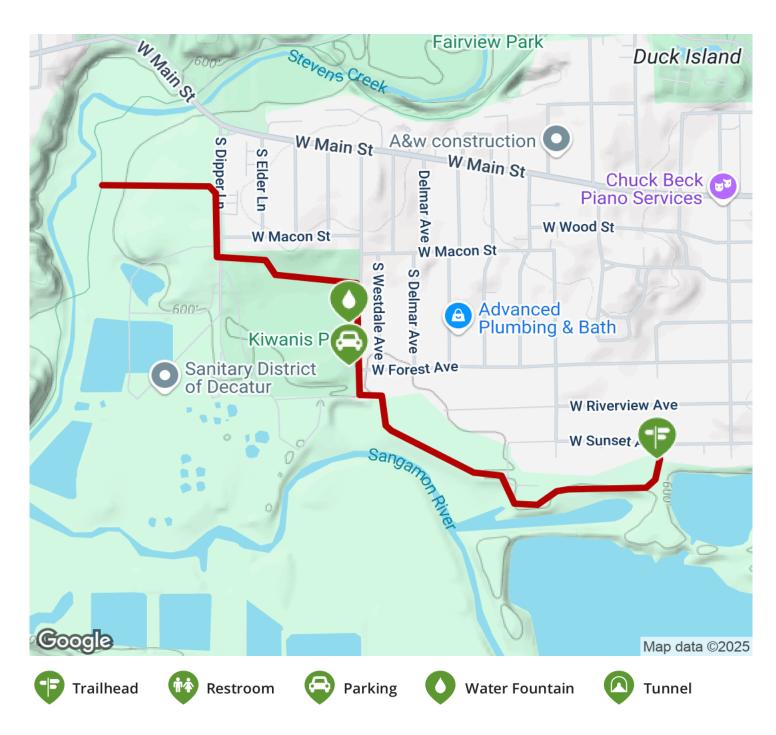

**States:** Illinois **Counties:** Macon Length: 1.5miles

**Trail end points:** Conservation District Trail west of S. Dipper Ln. to S. Summit Ave. and W.

Sunset Ave.

Trail surfaces: Asphalt

Trail category: Greenway/Non-RT

## Parking & Trail Access

The western end of the trail is not accessible by roadway. The eastern end has only street access (no parking). It can be reached by driving from State Route 48 in southwest Decatur. Go west on W. Sunset Avenue and turn south onto S. Summit Avenue.

Street access and parking are both available at Kiwanis Park, the midpoint of the trail. From downtown Decatur, take W. Main Street and turn south onto S. Redwood Lane. Drive two long blocks to W. Forest Avenue. Parking is on the right.