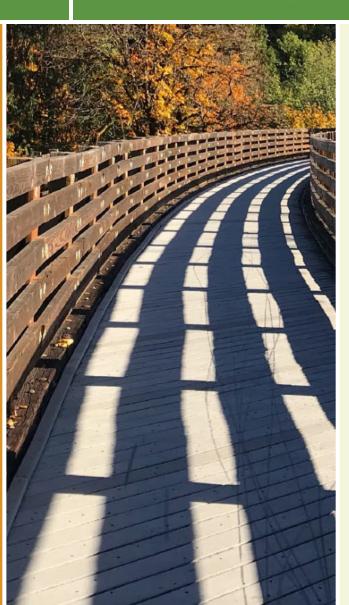

There's only one significant hill at the western end of the trail; the rest is mostly flat with a few low grades. Along the way, the trail passes open grasslands, wooded areas and residential neighborhoods. About midway, Kiwanis Park offers picnic tables, a drinking fountain, playgrounds and athletic fields.