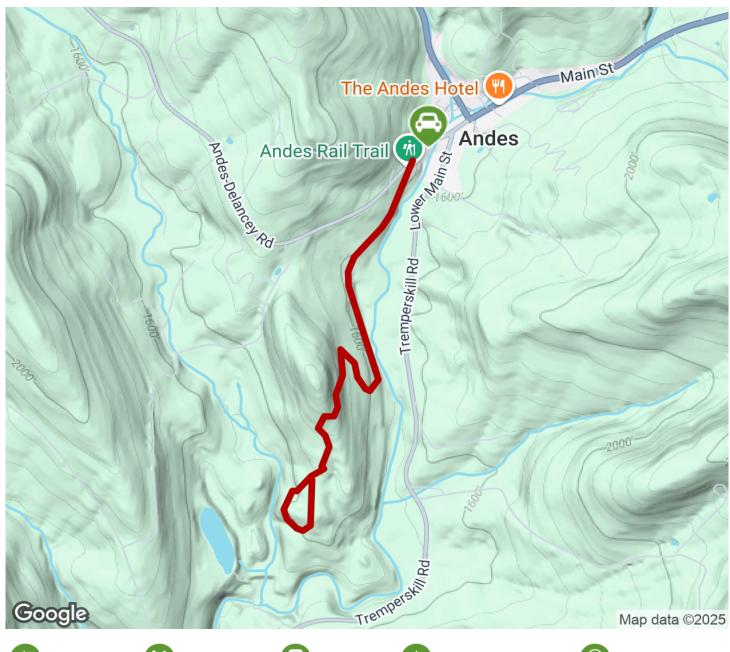

## The Andes Rail Trail begins in the quaint town of Andes in the beautiful Catskill Mountains region of southeastern New York and

hike. This 2.2-mile addition climbs the ridge above the rail bed through hardwood forest high above Bullet Hole Creek and the Tremperskill Valley.

At the end of the rail-trail portion, you can continue on the Bullet Hole Spur, which offers a more challenging

States: New York
Counties: Delaware
Length: 4miles

Trail end points: Andes Train Depot (266 Depot

St, Andes) to Bullet Hole Creek **Trail surfaces:** Dirt, Grass **Trail category:** Rail-Trail

Trail activities: Walking, Cross Country Skiing