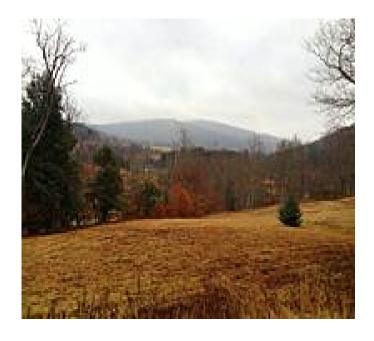

From the depot, one can walk 1.8 miles out-and-back along the trail's natural and grassy surface, still spotting old railroad ties in some places. Outstanding views of mountains, woodlands, fields, a babbling stream, and the remnants of an old stone mill can be seen along the way.

At the end of the rail-trail portion, you can continue on the Bullet Hole Spur, which offers a more challenging

States: New York
Counties: Delaware
Length: 4miles

Trail end points: Andes Train Depot (266 Depot