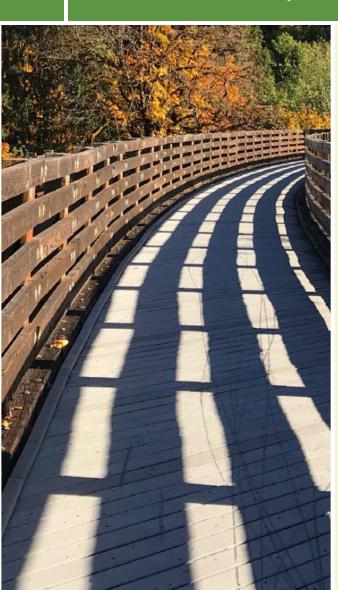

The Andes Rail Trail begins in the quaint town of Andes in the beautiful Catskill Mountains region of southeastern New York and follows a branch of the former Delaware and Northern Railroad. At the trailhead, you'll find a lovely pergola and a 1907 train depot. A pit which once housed the railroad terminal is still visible. Interpretive signage recalls the interesting history of the railroad line.

From the depot, one can walk 1.8 miles out-and-back along the trail's natural and grassy surface, still spotting old railroad ties in some places. Outstanding views of mountains, woodlands, fields, a babbling stream, and the remnants of an old stone mill can be seen along the way.