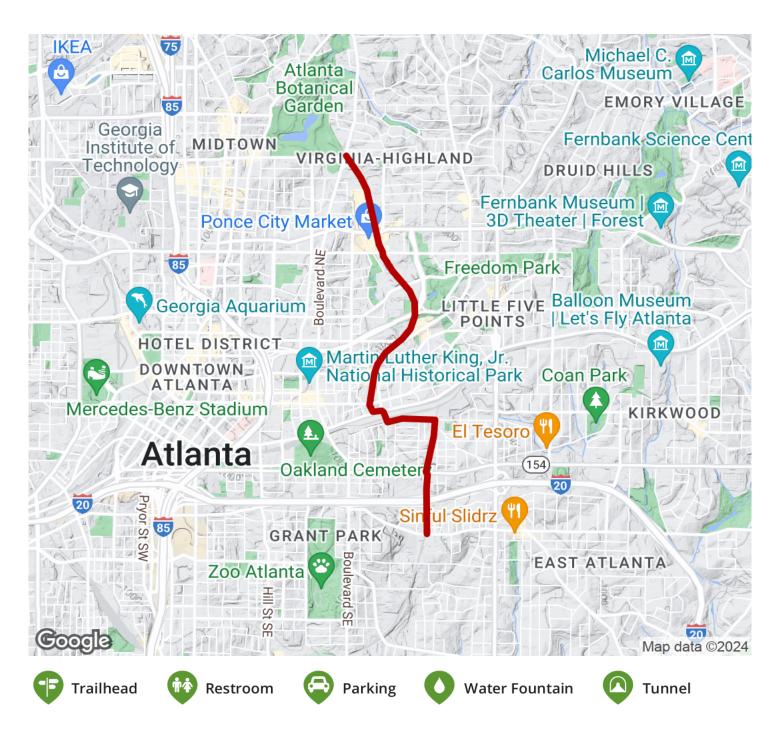

**States:** Georgia **Counties:** Fulton Length: 3.7miles

Trail end points: Piedmont Park to Glenwood

Ave. SE

Trail surfaces: Concrete
Trail category: Rail-Trail
Trail activities: Bike, Inline

Skating, Wheelchair Accessible, Walking

## Parking & Trail Access

Parking is available in Piedmont Park (400 Park Drive Northeast) at the north end of the trail.