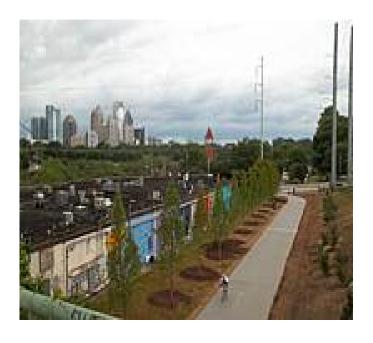

Atlanta's Eastside Trail stretches just over 3.5 miles between Piedmont Park and the neighborhoods of Cabbagetown and Reynoldstown. As its name implies, it runs along the east side of the city, offering spectacular skyline views, and is part of the <a href="Atlanta BeltLine">Atlanta BeltLine</a>, a planned 33-mile network of trails around the city.

The paved pathway connects several parks, including the 200-acre Piedmont Park and the Historic Fourth Ward Park with its playground, outdoor theater, and a lake. Along the way, you'll also have access to the Martin Luther King, Jr. historical site in the Old Fourth Ward neighborhood and, on the south side of Freedom Parkway, you can connect to the Stone Mountain Trail, which provides access to numerous cultural amenities.