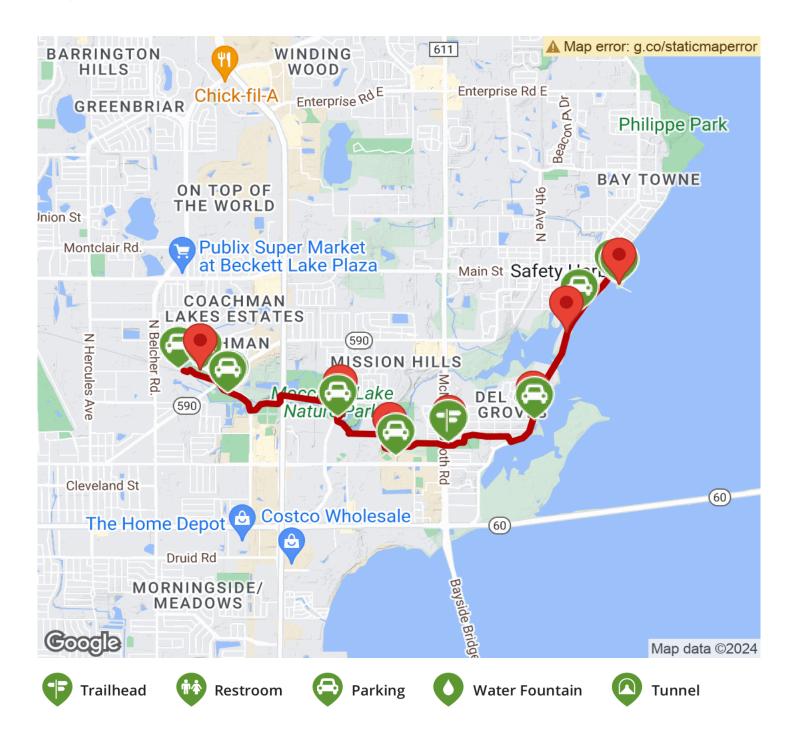

Drinking fountains and restrooms are available at multiple points along the route. Visit the <u>TrailLink map</u> for exact locations and directions. In 2023, a brand new opened at Del Oro Park on the north side of the bridge over McMullen Booth Road. The trailhead has about 33 parking spaces, restrooms, and drinking fountains.

There are several bike repair stations along the route: one

is just north of the trail crossing Bayshore Boulevard, one is where the trail meets the Long Center parking lot, and one is on the trail just north of the Eddie C Moore Softball Complex.

## **Parking & Trail Access**

Parking is available at numerous places along the route including at Carpenter Field (651 Old Coachman Road), at Cliff Stephens Park (600 Fairwood Avenue), at Del Oro Park (401 McMullen Booth Road), and at Cooper's Bayou Park (709 Bayshore Blvd).

Visit the <u>TrailLink map</u> for all options and detailed directions.

TrailLink.com

TrailLink.com