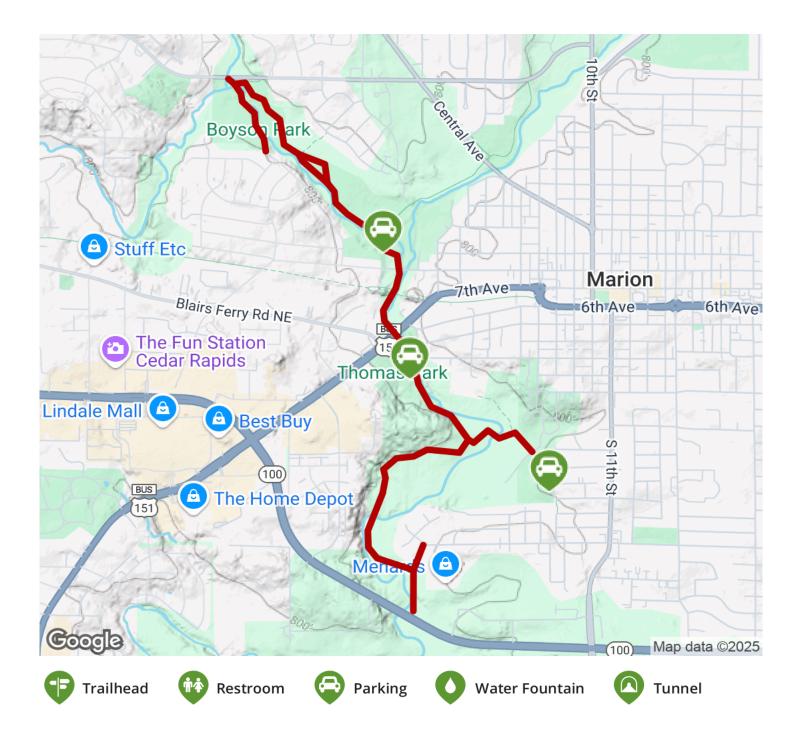

## The tranquil, tree-lined Boyson Trail runs along Indian Creek and Dry Creek in western Marion. The crushed limestone trail connects

The tranquil, tree-lined Boyson Trail runs along Indian Creek and Dry Creek in western Marion. The crushed limestone trail connects neighborhoods, shopping areas, and several parks (north to south): Boyson, Donnelly, Thomas, and Hanna. Restrooms and extensive recreational amenities (picnic pavilions, playgrounds, athletic facilities, etc.) can be found at the latter two parks.

South of Donnelly Park (W. 8th Avenue), the trail also meets the mile-long <u>Lindale Trail</u>, which heads west.

## **Parking & Trail Access**

Parking is available at each of the parks that the trail connects to:

- Boyson Park (975 Boyson Road)
- Donnelly Park (290 W. 8th Avenue)
- Thomas Park (335 Marion Boulevard)
- Hanna Park (775 Fairview Drive)