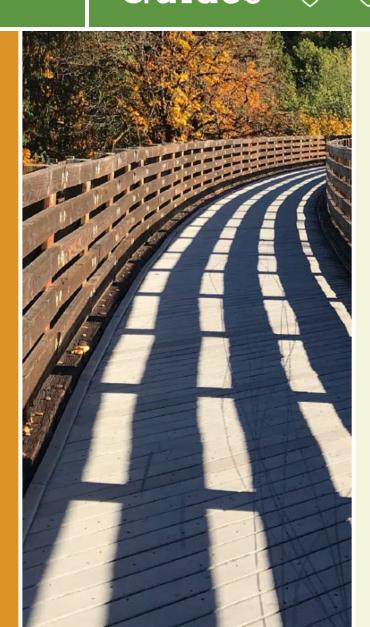

## The tranquil, tree-lined Boyson Trail runs along Indian Creek and Dry Creek in western Marion. The crushed limestone trail connects

The tranquil, tree-lined Boyson Trail runs along Indian Creek and Dry Creek in western Marion. The crushed limestone trail connects neighborhoods, shopping areas, and several parks (north to south): Boyson, Donnelly, Thomas, and Hanna. Restrooms and extensive recreational amenities (picnic pavilions, playgrounds, athletic facilities, etc.) can be found at the latter two parks.