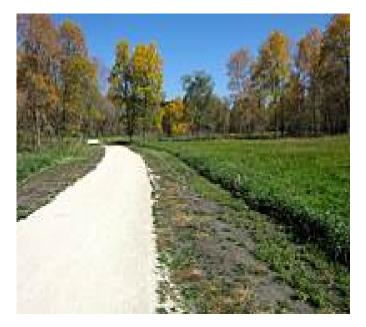

## The tranquil, tree-lined Boyson Trail runs along Indian Creek and Dry Creek in western Marion. The crushed limestone trail connects

The tranquil, tree-lined Boyson Trail runs along Indian Creek and Dry Creek in western Marion. The crushed limestone trail connects neighborhoods, shopping areas, and several parks (north to south): Boyson, Donnelly, Thomas, and Hanna. Restrooms and extensive recreational amenities (picnic pavilions, playgrounds, athletic facilities, etc.) can be found at the latter two parks.