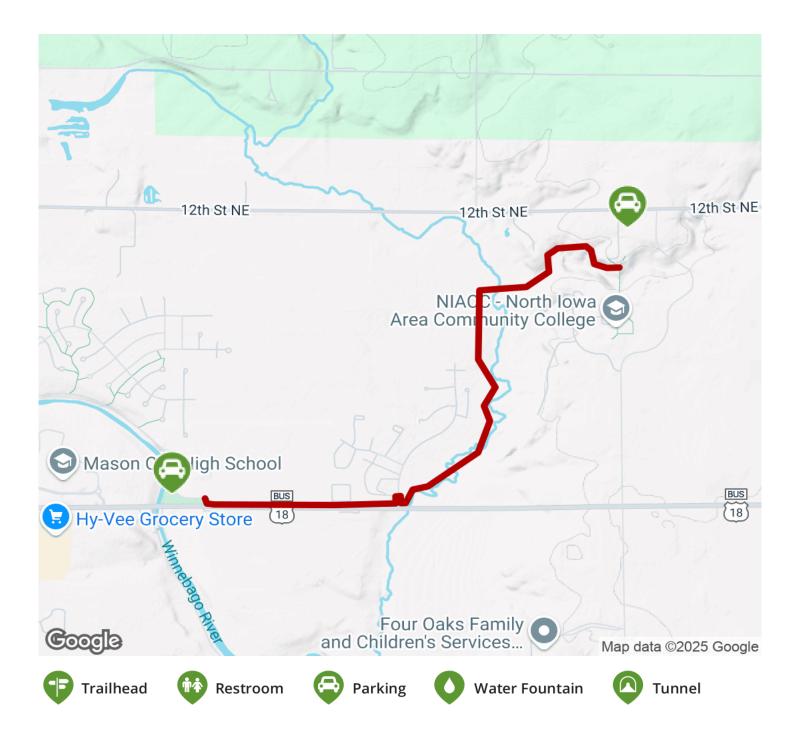

### **Parking & Trail Access**

Parking for the NIACC Trail can be found at Asbury Park (just north of the intersection of S. Birch Dr. and US 18) or at North Iowa Area Community College's campus on College Drive.