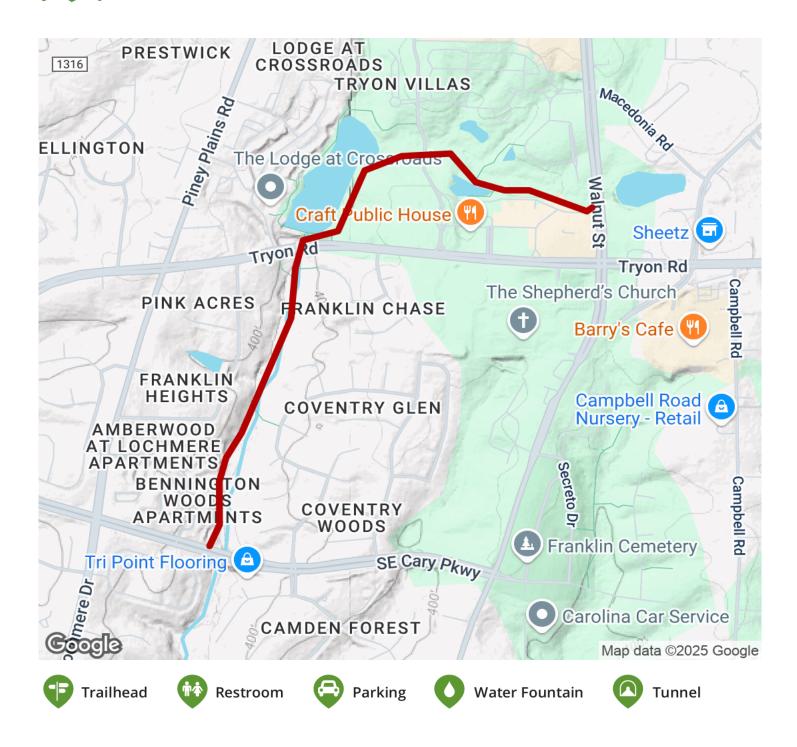

## Speight Branch Greenway offers a paved, shaded route through a residential area of Cary, which lies on the western edges of Raleigh.

Speight Branch Greenway offers a paved, shaded route through a residential area of Cary, which lies on the western edges of Raleigh. The trail begins at Southeast Cary Parkway and travels north along Speight Branch Creek. A pedestrian tunnel safely takes trail-goers under Tryon Road, then the trail skirts by Macedonia Lake, where a new 24-acre park is planned. The trail ends at Tryon Village Shopping Center, which is anchored by a Harris Teeter grocery store and Walgreens drug store.

## **Parking & Trail Access**

Currently, no public parking is offered near Speight Branch Greenway, but trail-goers enjoying the restaurants and shops of Tryon Village Shopping Center (corner of Tryon Road and Walnut Street), at the trail's northern end, may wish to park there.