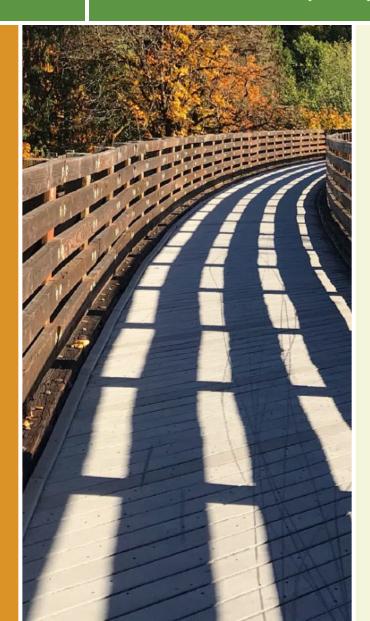

## Linear Park Trail offers a nearly 9-mile east-west route through the town of Davie, paralleling the South New River Canal and Orange

Linear Park Trail offers a nearly 9-mile east-west route through the town of Davie, paralleling the South New River Canal and Orange Drive. Bicyclists and walkers will enjoy the paved pathway, and anglers can fish in the canal.