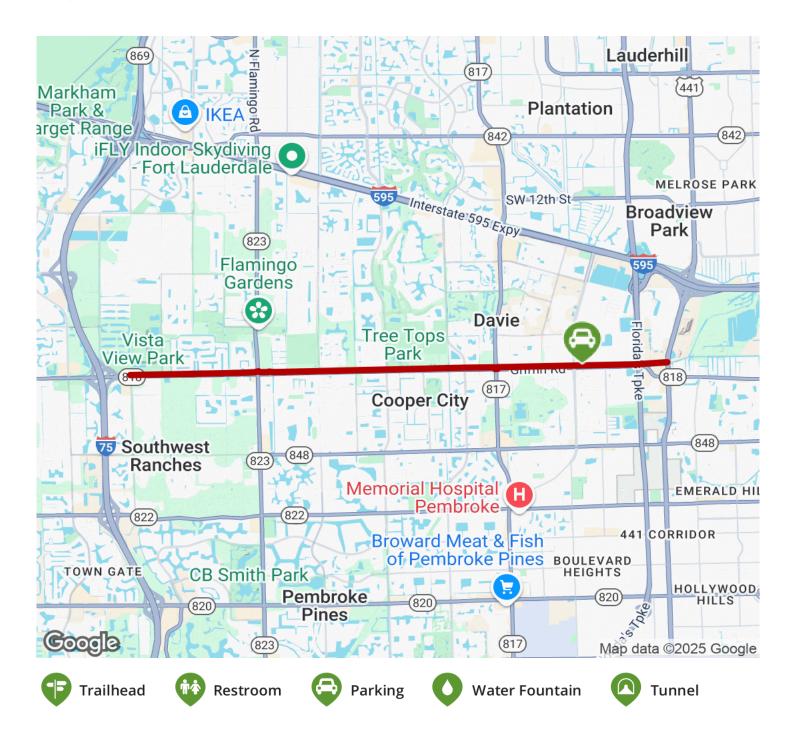

## Florida

States: Florida Counties: Broward Length: 8.7miles Trail end points: Florida Turnpike to Shotgun Road Trail surfaces: Asphalt Trail category: Greenway/Non-RT Trail activities: Bike,Fishing,Horseback Riding,Walking

## Parking & Trail Access

Street parking can be found along Orange Drive. You can also park in Tree Tops Park (3900 S.W. 100th Avenue) and Vista View Park (4001 SW 142nd Avenue).

TrailLink.com