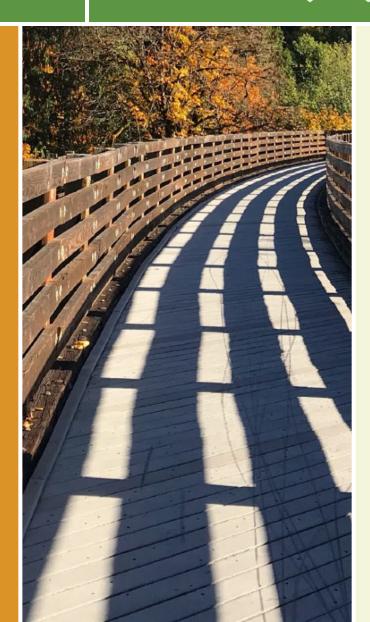

Ride the ascending ramp and cross the Willamette River on the Center Street Bridge. On the other side, the trail follows the bank of the river between Edgewater Street and Dallas Highway.

TrailLink.com