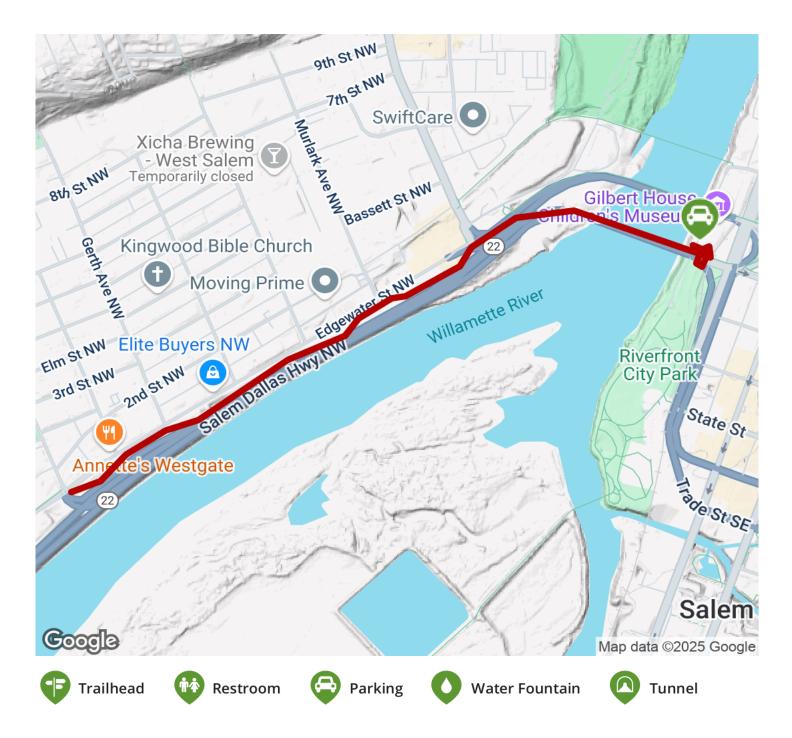

## Start the Edgewater Trail on Water Street at the north end of Riverfront Park. The 23-acre park is a beautiful place to spend an

Start the Edgewater Trail on Water Street at the north end of Riverfront Park. The 23-acre park is a beautiful place to spend an afternoon and enjoy river views. It has two unique features: a carousel with dozens of hand-carved and hand-painted wooden horses, and the Eco Earth Globe, created by local artists and students.

Ride the ascending ramp and cross the Willamette River on the Center Street Bridge. On the other side, the trail follows the bank of the river between Edgewater Street and Dallas Highway.

TrailLink.com

## **Parking & Trail Access**

Parking is available in Riverfront Park (200 Water Street NE).

States: Oregon Counties: Marion Length: 1.3miles Trail end points: Water St. NE at the Center Street Bridge to Edgewater St. NW and Rosemont Ave. NW Trail surfaces: Asphalt Trail category: Greenway/Non-RT Trail activities: Bike,Wheelchair Accessible,Walking