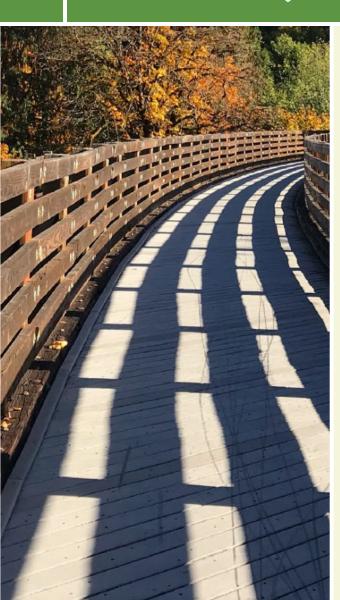

At West College Avenue (near N. Prairie Avenue), the trail connects to the eastern end of the <u>Glacial Drumlin State Trail</u>, which heads west toward Madison for more than 50 miles.

The Fox River Trail runs diagonally along its namesake waterway through Waukesha in southeastern Wisconsin (just outside of Milwaukee). A trailhead at the E.B. Shurts Environmental Education Center in the Fox River Sanctuary offers water, restrooms, parking and trail information.

## Parking & Trail Access

Parking is available in the Fox River Sanctuary at the E.B. Shurts Building (810 W. College Avenue), which serves as a trailhead, and in Frame Park (701 E. Moreland Boulevard). A small parking lot is also available off Sunset Drive adjacent to the Boardwalk (just east of Genesee Road).