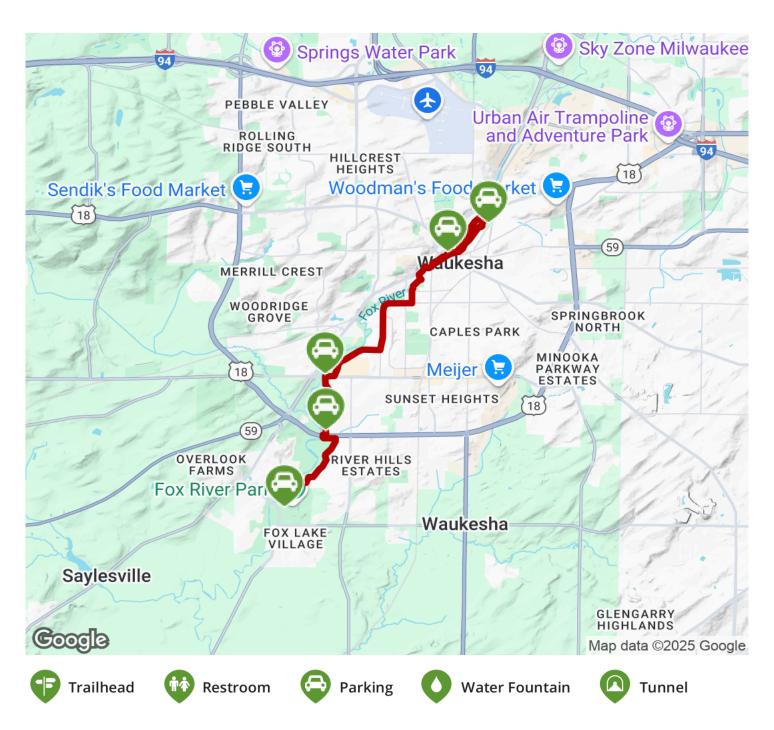

**States:** Wisconsin **Counties:** Waukesha

Length: 6miles

**Trail end points:** Frame Park at E Moreland Blvd/US 18 to Fox River Park near River Rd &

Lawnsdale Rd

Trail surfaces: Asphalt

Trail category: Greenway/Non-RT

## Parking & Trail Access

Parking is available in the Fox River Sanctuary at the E.B. Shurts Building (810 W. College Avenue), which serves as a trailhead, and in Frame Park (701 E. Moreland Boulevard). A small parking lot is also available off Sunset Drive adjacent to the Boardwalk (just east of Genesee Road).