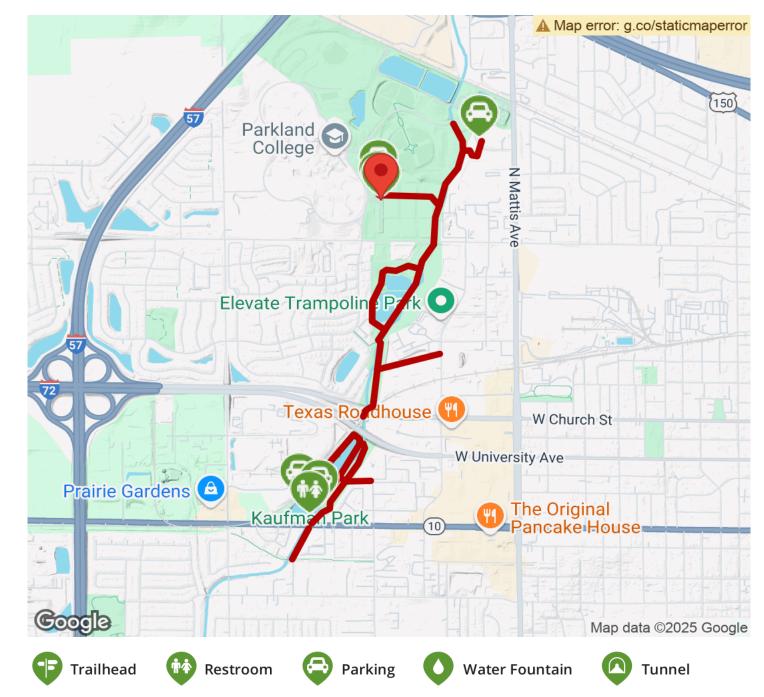

## **Parking & Trail Access**

The Greenbelt Bikeway's main parking is at its western access off Perimeter Road. From the eastern terminus of I-72 at N. Country Fair Drive, turn north and proceed to W. Bradley Avenue. Turn left and go past the parks to the first traffic signal. Turn right onto Perimeter Road and go 600 feet to the turn-in on the right. There is also trail access from a smaller parking lot off Parkland Way by the Olympic Tribute.