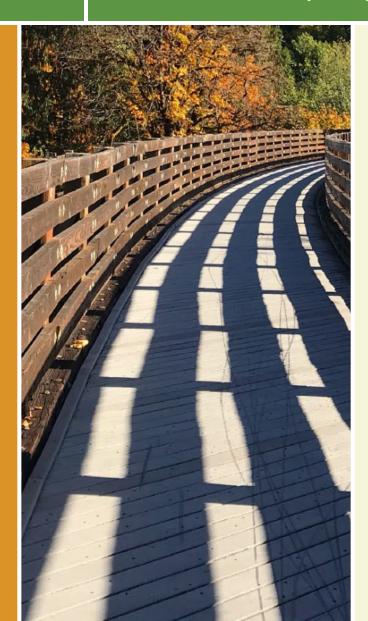

## The backbone of the Greenbelt Bikeway runs north–south along Copper Slough, passing through two large city parks divided by W.

The backbone of the Greenbelt Bikeway runs north-south along Copper Slough, passing through two large city parks divided by W. Bradley Avenue. In Dodds Park to the north, there is a spur west through soccer fields to the primary parking lot and service building, and a short spur east to an Olympic tribute memorial and small parking lot. Heritage Park offers a connector trail over to N. Country Fair Drive, plus a nice pond and more trees. Kaufman Park on the southern end surrounds scenic Clear Lake.