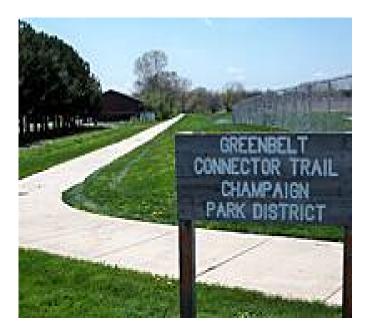

## The backbone of the Greenbelt Bikeway runs north–south along Copper Slough, passing through two large city parks divided by W.

The backbone of the Greenbelt Bikeway runs north-south along Copper Slough, passing through two large city parks divided by W. Bradley Avenue. In Dodds Park to the north, there is a spur west through soccer fields to the primary parking lot and service building, and a short spur east to an Olympic tribute memorial and small parking lot. Heritage Park offers a connector trail over to N. Country Fair Drive, plus a nice pond and more trees. Kaufman Park on the southern end surrounds scenic Clear Lake.