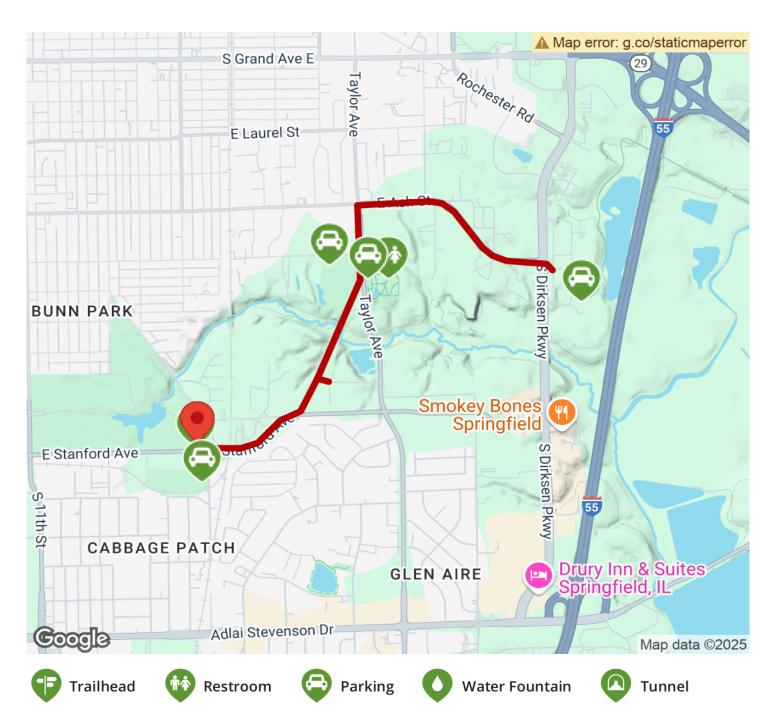

With the opening of the Stanford Avenue extension, a sidepath now connects the western terminus with Fox Bridge Road at the southeast corner of Bunn Park. The next phase of the Stanford Extension involves widening Stanford between Fox Bridge Road and 11th Street and adding a sidepath there. When this first section of trail reaches Taylor Avenue, there is a spur across to Dreamland Park, where there is another 0.3 mile of trails throughout the park. From there, the trail continues for another mile alongside city streets to its eastern terminus

## Parking & Trail Access

Parking is available at both trail ends: On the west, at the nearby Abundant Faith Christian Center; on the east, at the IDOT building on Dirksen Parkway.

To reach the IDOT parking from I-55, take Exit 26B and turn left onto S. Dirksen Pkwy. Proceed 0.8 mile and turn left into the parking lot (at E. Ash St.).