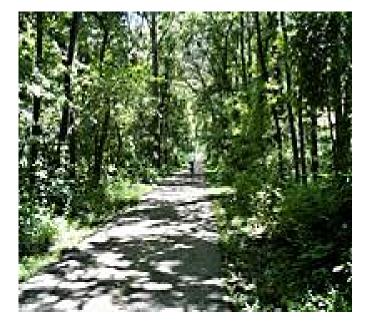

It is a short, completely tree-covered rail-trail, well used by local residents. Except at its southern end, the paved trail runs along the top of an elevated earthen railbed with significant dropoffs on both sides.