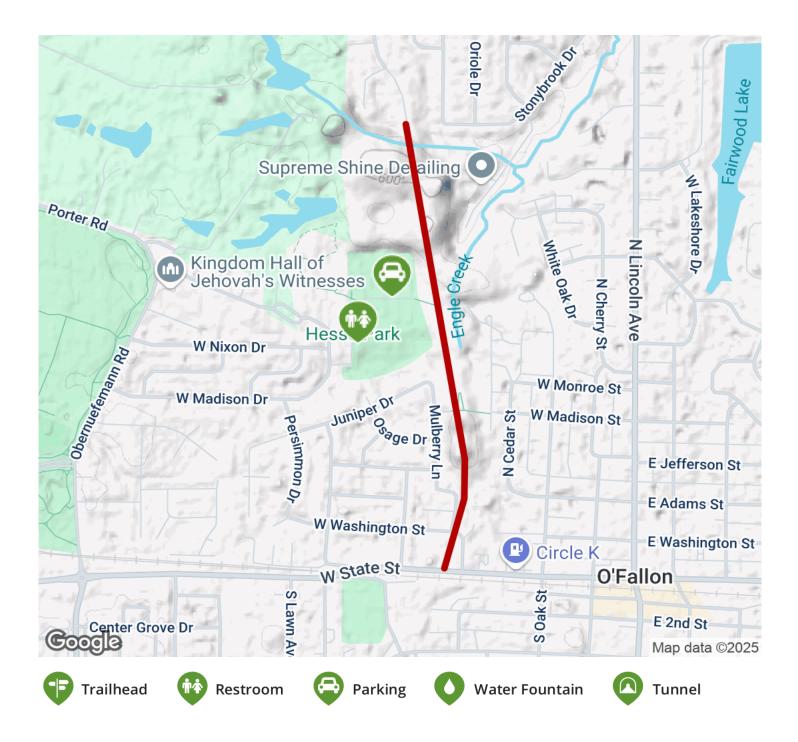

### Parking & Trail Access

Parking is available mid-route at Hesse Park (810 N Madison St, O'Fallon). Visit the <u>TrailLink map</u> for detailed directions.

States: Illinois Counties: St. Clair Length: 0.8miles Trail end points: Illini Dr to W State St (O'Fallon) Trail surfaces: Asphalt Trail category: Rail-Trail Trail activities: Bike,Inline Skating,Wheelchair Accessible,Walking,Cross Country Skiing