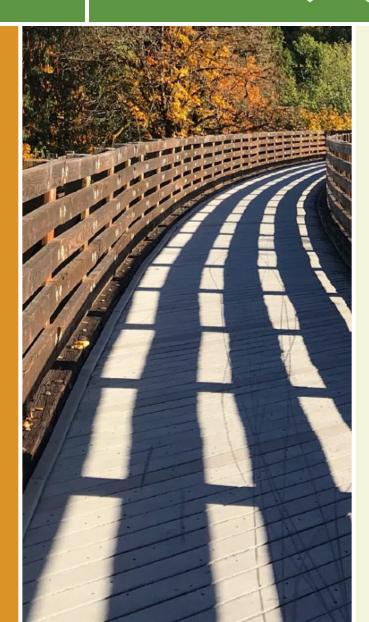

It is a short, completely tree-covered rail-trail, well used by local residents. Except at its southern end, the paved trail runs along the top of an elevated earthen railbed with significant dropoffs on both sides.