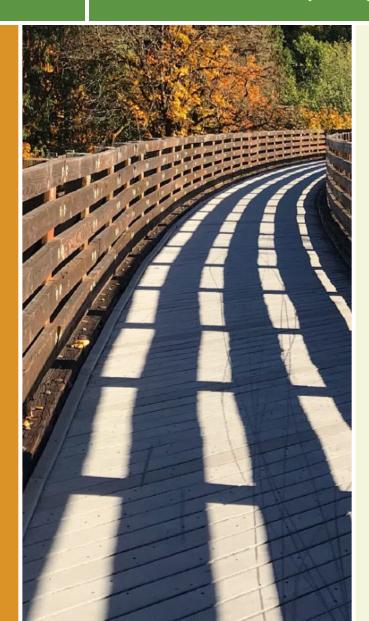

## The Rock Creek Trail links Country Club Park and Rotary Park on the west side of Independence. It offers nice views of the tree-lined

The Rock Creek Trail links Country Club Park and Rotary Park on the west side of Independence. It offers nice views of the tree-lined creek that it follows and crosses several times. Between the parks, the trail is crushed stone; inside each park, the trail is paved. On the north end of the trail, Rotary Park offers picnic areas, restrooms, a playground, and a sprayground in the summer.