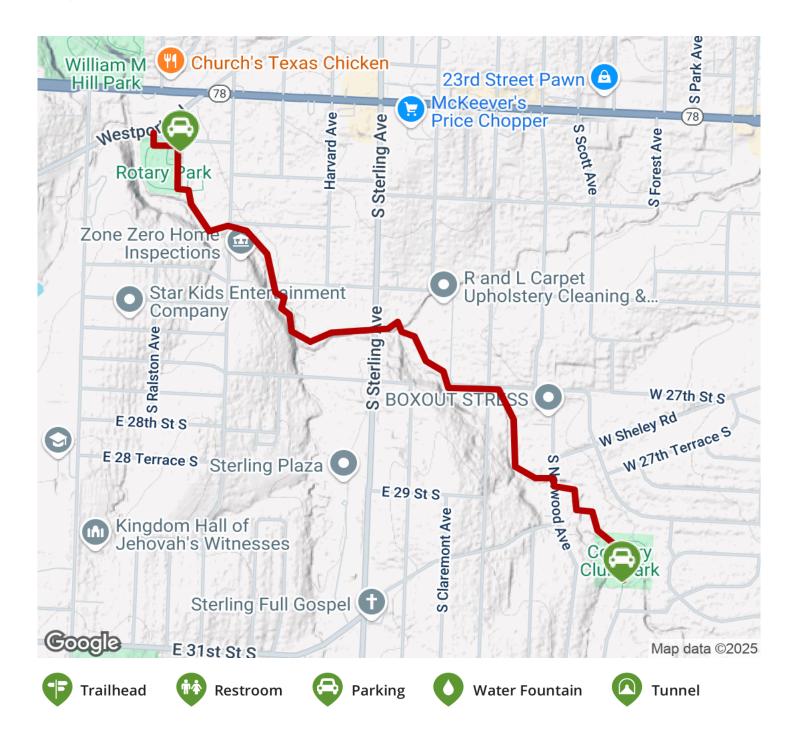

#### TrailLink.com

States: Missouri Counties: Jackson Length: 1.5miles Trail end points: Rotary Park at S. Westport Rd. and E. 24th St. S to Country Club Park at S. Norton Ave. Trail surfaces: Asphalt,Crushed Stone Trail category: Greenway/Non-RT

### **Parking & Trail Access**

Parking is available on the north end of the trail at Rotary Park (10615 E. 24th Street) and the south end at Country Club Park (2930 S. Norton Avenue).

TrailLink.com

TrailLink.com