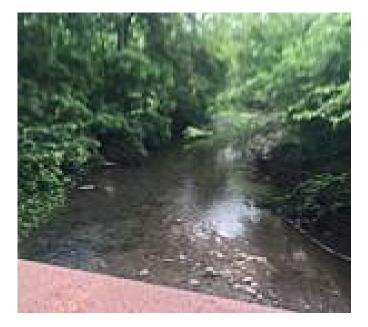

## The Rock Creek Trail links Country Club Park and Rotary Park on the west side of Independence. It offers nice views of the tree-lined

The Rock Creek Trail links Country Club Park and Rotary Park on the west side of Independence. It offers nice views of the tree-lined creek that it follows and crosses several times. Between the parks, the trail is crushed stone; inside each park, the trail is paved. On the north end of the trail, Rotary Park offers picnic areas, restrooms, a playground, and a sprayground in the summer.