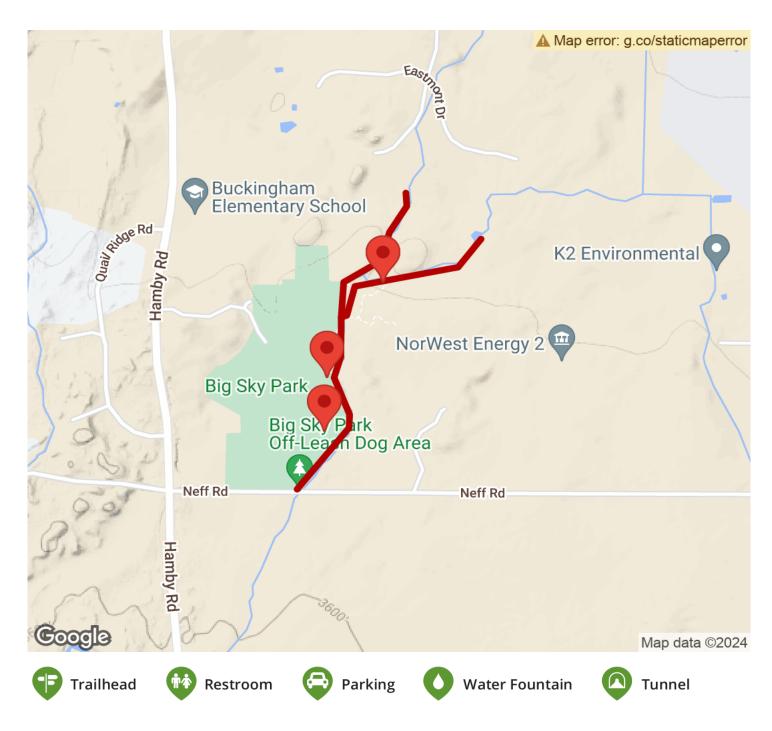

States: Oregon

**Counties:** Deschutes Length: 0.9miles

Trail end points: Neff Rd. to South of Eastmont

Dr.

Trail surfaces: Dirt, Gravel

Trail category: Greenway/Non-RT

Trail activities: Mountain Biking, Walking

## Parking & Trail Access

Parking is plentiful in Big Sky Park (21690 NE Neff Road).