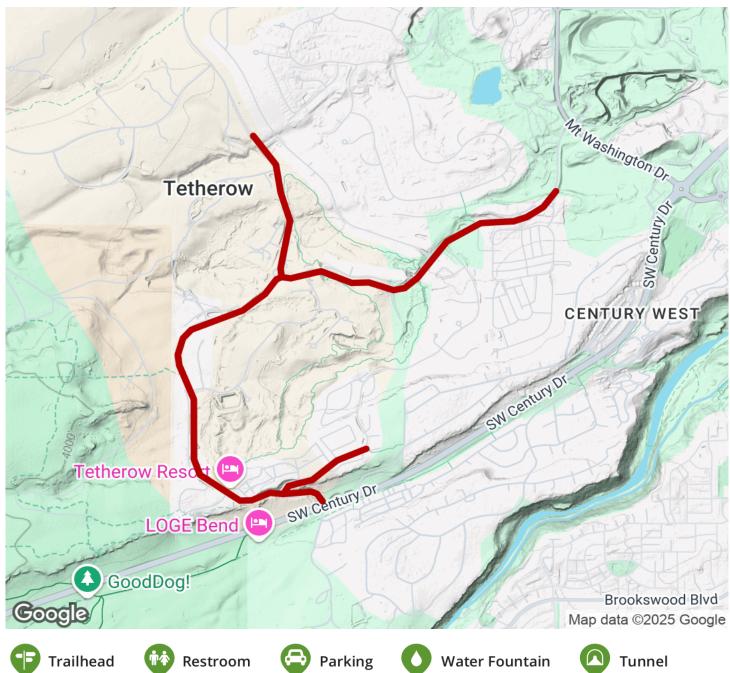

2025

## TrailLink Unlimited 🔯



Guides 🕫 🤝 😲









**Tetherow** Trail Oregon



The paved Tetherow Trail winds for 3 miles in southwestern Bend towards the Willamette National Forest. It begins just west of the



The paved Tetherow Trail winds for 3 miles in southwestern Bend towards the Willamette National Forest. It begins just west of the popular Skyline Sports Complex, parallels Metolious Drive, then loops around the Tetherow golf course community.





States: Oregon

**Counties:** Deschutes Length: 3.2miles

**Trail end points:** Metolius Dr. to Century Dr.

Trail surfaces: Asphalt

Trail category: Greenway/Non-RT

Trail activities: Bike, Inline

Skating, Wheelchair Accessible, Walking

## Parking & Trail Access