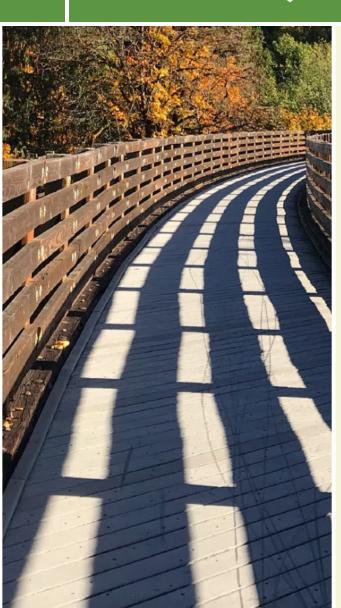

## TrailLink Unlimited 🔯

Guides 🕫 🤝 😲

**Tetherow** Trail Oregon

The paved Tetherow Trail winds for 3 miles in southwestern Bend towards the Willamette National Forest. It begins just west of the

The paved Tetherow Trail winds for 3 miles in southwestern Bend towards the Willamette National Forest. It begins just west of the popular Skyline Sports Complex, parallels Metolious Drive, then loops around the Tetherow golf course community.