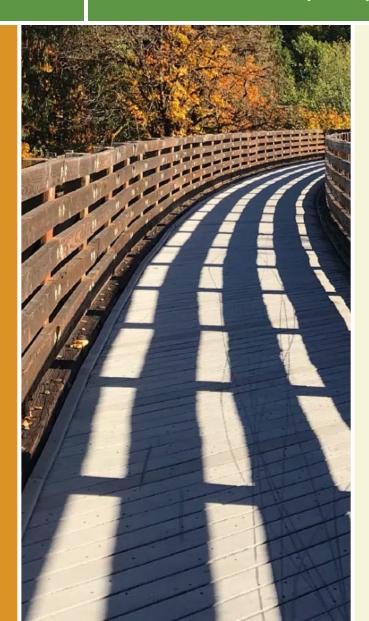

The trail first takes you straight across a large field and then winds around a housing development. As you near the creek, the trail becomes more diverse with changes in elevation and a more natural setting. As you make your way through the wooded area you will cross wooden bridges and follow the creek. As you leave the creek area, you will ascend toward the trail end at the school and a water treatment facility. There it connects you to other