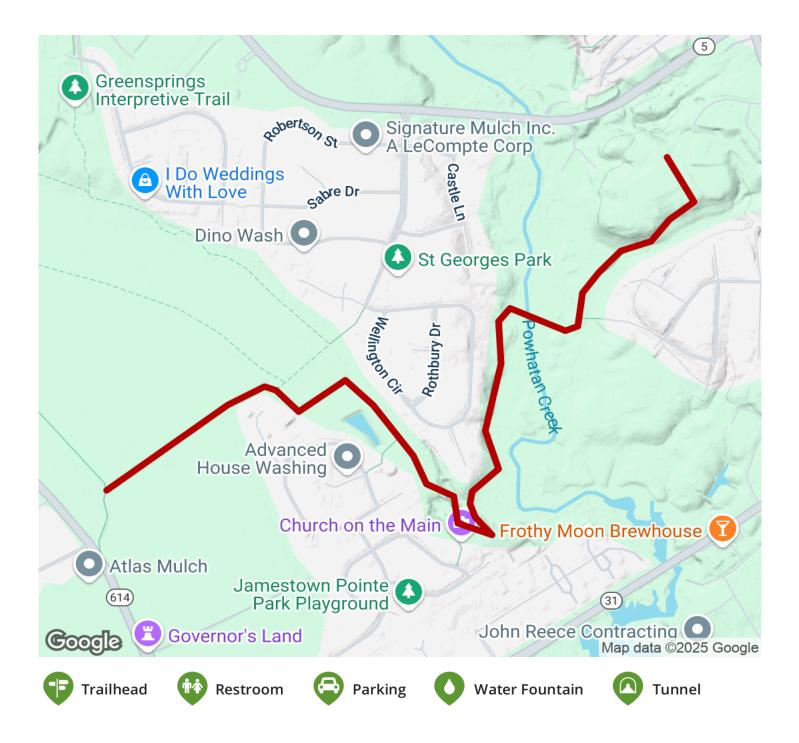

## In western Williamsburg, the Powhatan Creek Trail stretches 2 miles from the historical Jamestown Settlement attraction to Clara

In western Williamsburg, the Powhatan Creek Trail stretches 2 miles from the historical Jamestown Settlement attraction to Clara Byrd Baker Elementary School. It begins near the one mile marker on the Greensprings portion of the <u>Virginia Capital Trail</u>, which will one day stretch 50 miles from Williamsburg to the state's capital in Richmond.

The trail first takes you straight across a large field and then winds around a housing development. As you near the creek, the trail becomes more diverse with changes in elevation and a more natural setting. As you make your way through the wooded area you will cross wooden bridges and follow the creek. As you leave the creek area, you will ascend toward the trail end at the school and a water treatment facility. There it connects you to other

## **Parking & Trail Access**

Parking is available at the Jamestown Settlement (2110 Jamestown Road) and at Clara Byrd Baker Elementary School (3131 Ironbound Road).

TrailLink.com

TrailLink.com