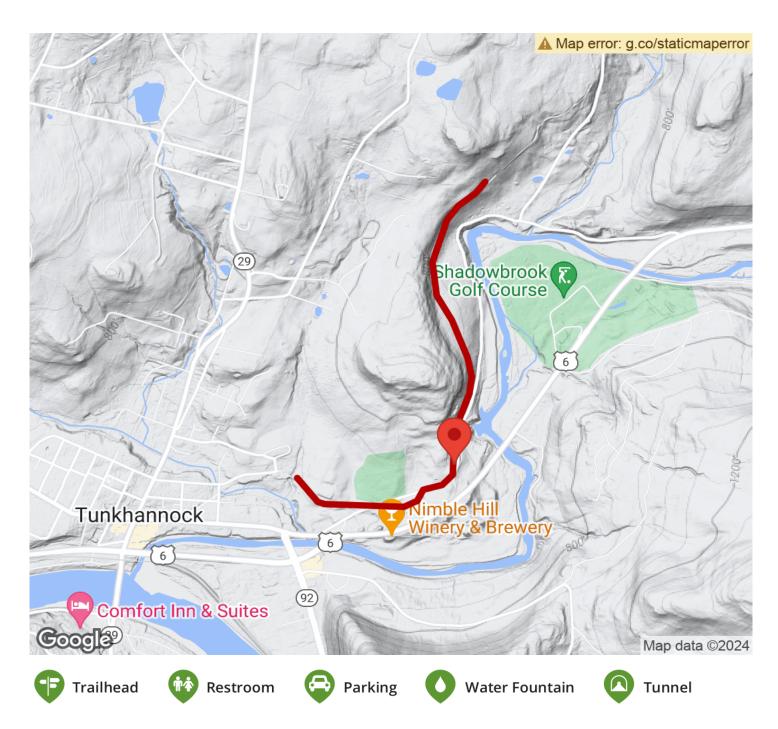

**States:** Pennsylvania **Counties:** Wyoming Length: 1.8miles

**Trail end points:** Bob Massaker Sports Complex to Near Sunnyside Road **Trail surfaces:** Crushed Stone

Trail category: Rail-Trail

Trail activities: Bike, Walking, Cross Country

## Parking & Trail Access

Iroquois Trail is located south of Tunkhannock, off Route 6. The trailhead parking area is paved and located along Sunnyside Road, near the Wyoming Branch of the American Red Cross of Susquehanna and Wyoming Counties (489 Grand Army Highway). Alternate parking and restrooms are available at the Bob Massaker Sports Complex (1 Sunnyside Road) next to Sunnyside Cemetery.