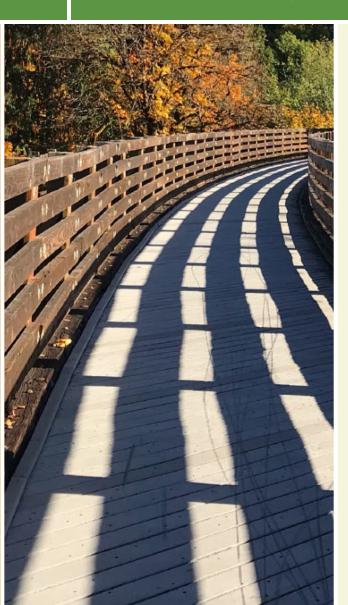

Most of the trail is wooded and it has a few well-marked crossings of a country road that sees little traffic. The crushed stone pathway begins at the Bob Massaker Sports Complex, continues by Sunnyside Cemetery, and passes Marcy Pioneer Cemetery (dating back to 1797), which has a stone wall surrounding it. It then passes a trail parking lot and benches before taking a short steep climb up into the woods. Along the right side of the trail is a steep dropoff to Sunnyside Road, Route 6, and the

**States:** Pennsylvania **Counties:** Wyoming Length: 1.8miles

**Trail end points:** Bob Massaker Sports Complex to Near Sunnyside Road **Trail surfaces:** Crushed Stone

Trail category: Rail-Trail

Trail activities: Bike, Walking, Cross Country