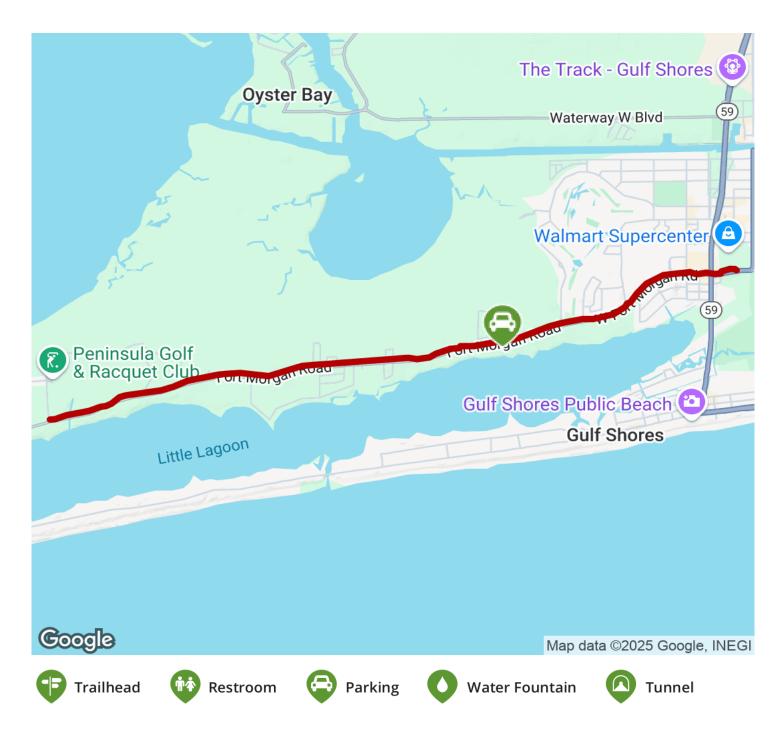

### TrailLink.com

States: Alabama Counties: Baldwin Length: 5.6miles Trail end points: Peninsula Blvd (Gulf Shores) to Gulf Shore Parkway (Gulf Shores) Trail surfaces: Asphalt Trail category: Greenway/Non-RT Trail activities: Bike,Inline Skating,Wheelchair Accessible,Walking

## Parking & Trail Access

The Fort Morgan Road Trail runs between Peninsula Blvd (Gulf Shores) and Gulf Shore Parkway (Gulf Shores).

Parking is available at:

 Lagoon Park/Mo's Landing, 18068 Fort Morgan Rd (Gulf Shores)