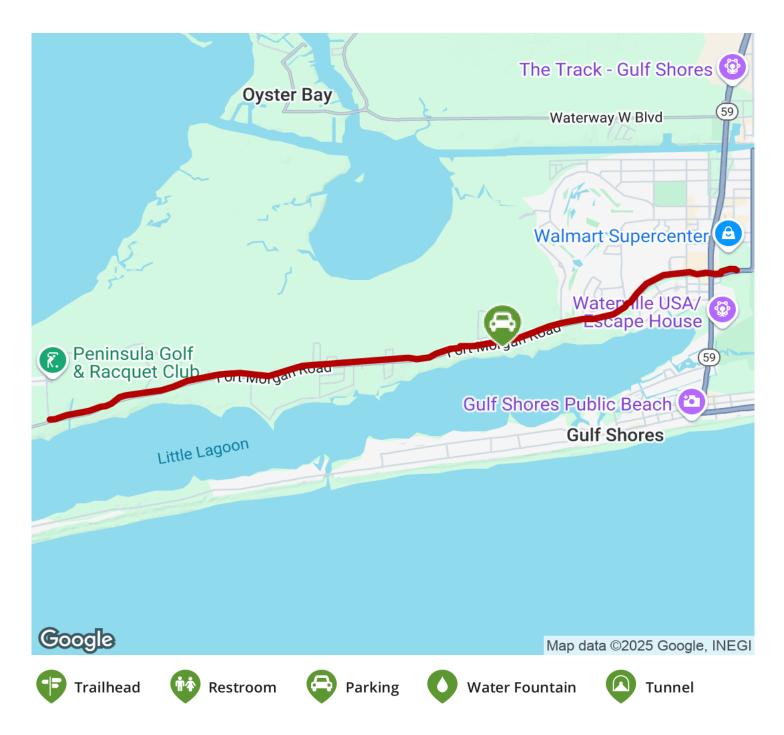

Connections

At trail's eastern end, continue the adventure on one of several <u>Hugh Branyon Backcountry Trails</u> through Gulf

State Park.

States: Alabama Counties: Baldwin Length: 5.6miles Trail end points: Peninsula Blvd (Gulf Shores) to Gulf Shore Parkway (Gulf Shores) Trail surfaces: Asphalt Trail category: Greenway/Non-RT Trail activities: Bike,Inline Skating,Wheelchair Accessible,Walking

## Parking & Trail Access

The Fort Morgan Road Trail runs between Peninsula Blvd (Gulf Shores) and Gulf Shore Parkway (Gulf Shores).

Parking is available at:

 Lagoon Park/Mo's Landing, 18068 Fort Morgan Rd (Gulf Shores)

Visit the <u>TrailLink map</u> for detailed directions.

TrailLink.com