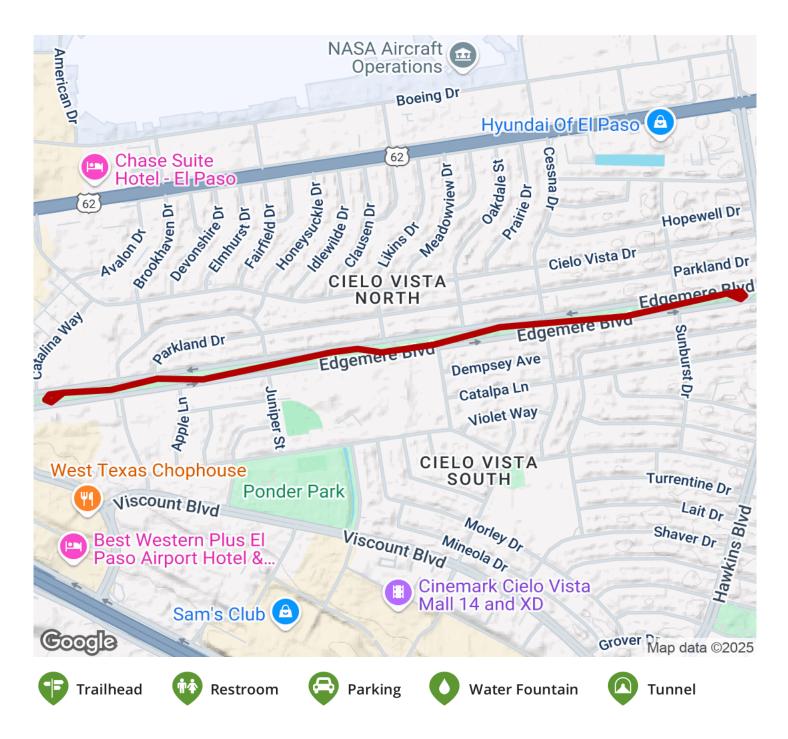

## On El Paso's east side, just south of the city's airport, Edgemere Median Linear Trail stretches for nearly a mile and a half along

On El Paso's east side, just south of the city's airport, Edgemere Median Linear Trail stretches for nearly a mile and a half along Edgemere Boulevard. The route is fully paved and dotted with trees. The trail's location makes it a useful and safe transportation corridor for Cielo Vista neighborhood residents. Houses line both sides of the street, numerous restaurants and shops are accessible south of the trail, and two schools—Burges High School and Bonham Elementary School—are adjacent.

## TrailLink.com

States: Texas Counties: El Paso Length: 1.4miles Trail end points: N. Catalina Way to Hawkins Blvd. Trail surfaces: Asphalt Trail category: Greenway/Non-RT Trail activities: Inline Skating,Wheelchair

## Parking & Trail Access

Parking is available at Burges High School (7800 Edgemere Boulevard) and Bonham Elementary School (7024 Cielo Vista Drive).

TrailLink.com

TrailLink.com