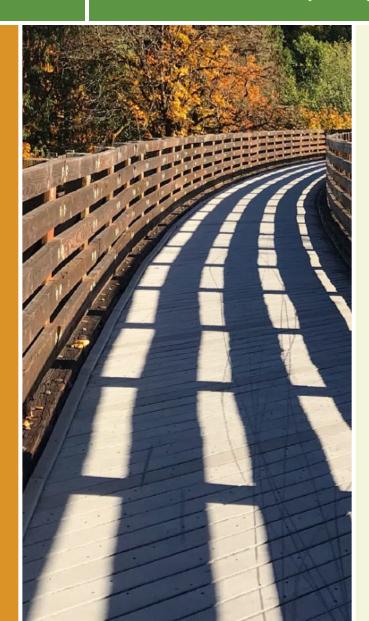

## On El Paso's east side, just south of the city's airport, Edgemere Median Linear Trail stretches for nearly a mile and a half along

On El Paso's east side, just south of the city's airport, Edgemere Median Linear Trail stretches for nearly a mile and a half along Edgemere Boulevard. The route is fully paved and dotted with trees. The trail's location makes it a useful and safe transportation corridor for Cielo Vista neighborhood residents. Houses line both sides of the street, numerous restaurants and shops are accessible south of the trail, and two schools—Burges High School and Bonham Elementary School—are adjacent.