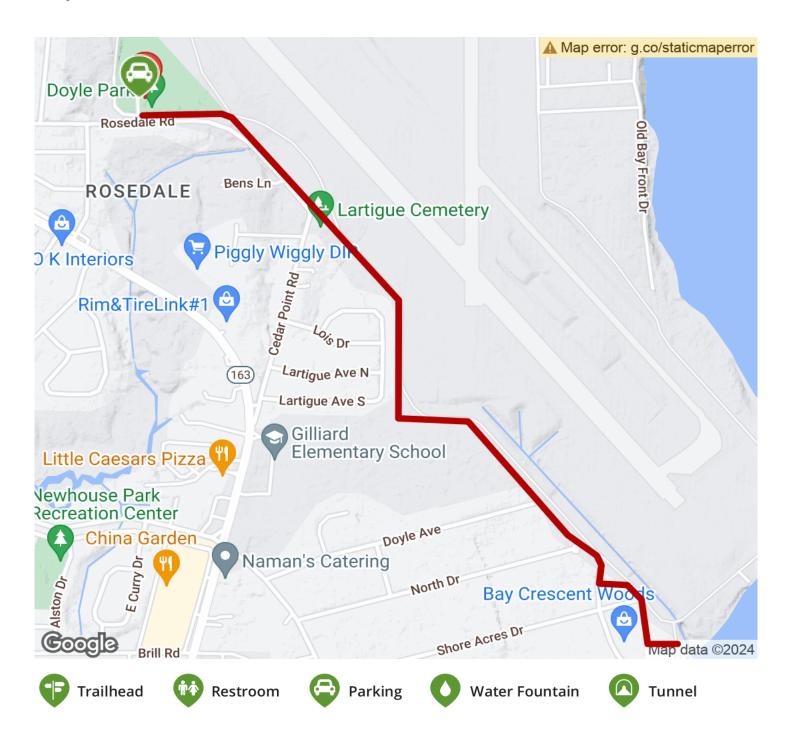

## **Parking & Trail Access**

Parking and restrooms are available in Doyle Park (1728 Rosedale Road).

States: Alabama Counties: Mobile Length: 1.7miles Trail end points: Doyle Park to Bayfront Rd. Trail surfaces: Asphalt Trail category: Greenway/Non-RT Trail activities: Bike,Inline Skating,Wheelchair Accessible,Walking