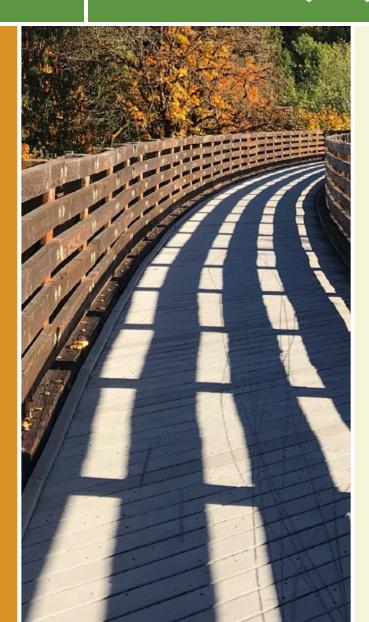

## TrailLink UnlimitedGuides

Mobile Airport Perimeter Trail Alabama

On the southern end of Mobile, a short paved trail runs from Doyle Park, along the edge of the city's airport, to the waterfront. The

On the southern end of Mobile, a short paved trail runs from Doyle Park, along the edge of the city's airport, to the waterfront. The park makes a nice place to begin with parking, restrooms, and picnic tables. From there, the trail parallels Perimeter Road until its end at Bayfront Road, a quiet two-lane street with views of Mobile Bay.