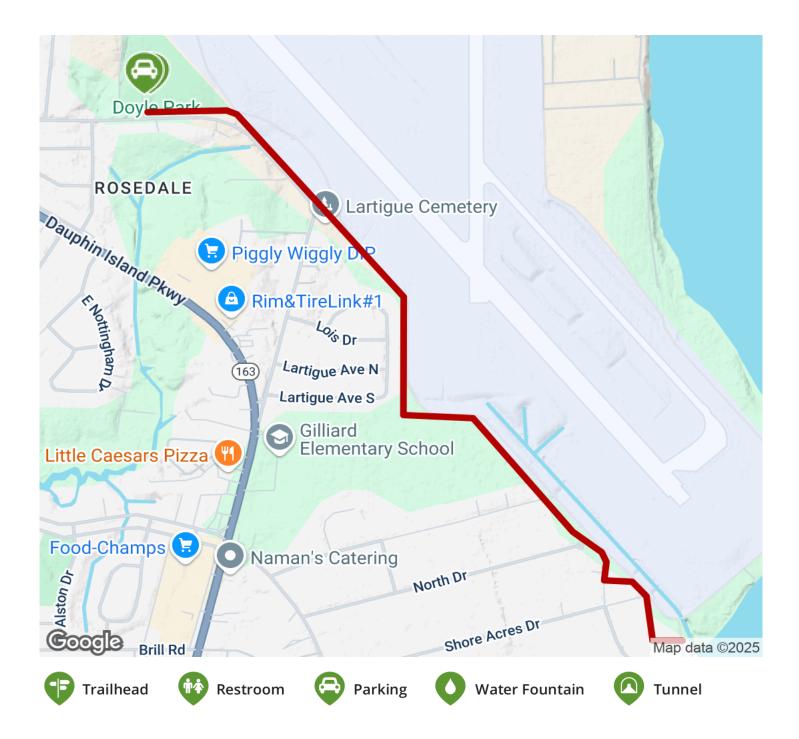

Mobile Airport Perimeter Trail Alabama

On the southern end of Mobile, a short paved trail runs from Doyle Park, along the edge of the city's airport, to the waterfront. The

On the southern end of Mobile, a short paved trail runs from Doyle Park, along the edge of the city's airport, to the waterfront. The park makes a nice place to begin with parking, restrooms, and picnic tables. From there, the trail parallels Perimeter Road until its end at Bayfront Road, a quiet two-lane street with views of Mobile Bay.

## **Parking & Trail Access**

Parking and restrooms are available in Doyle Park (1728 Rosedale Road).

States: Alabama Counties: Mobile Length: 1.7miles Trail end points: Doyle Park to Bayfront Rd. Trail surfaces: Asphalt Trail category: Greenway/Non-RT Trail activities: Bike,Inline Skating,Wheelchair Accessible,Walking