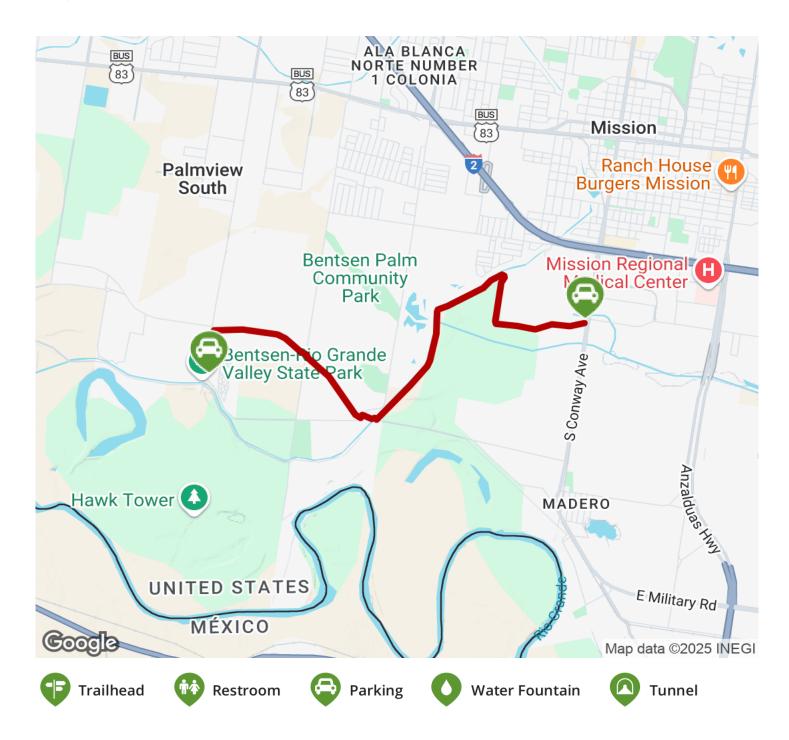

About the Route

At its western end, the trail is anchored by Bentsen-Rio Grande Valley State Park. Within its 760 acres, more than 300 bird species have been found and its World Birding Center is a not-to-miss destination.

From the park at the trail's western end, the almost 5-mile route winds east through scrubland and over two bridges to its eastern end at the Mission Nature Area on S. Conway Avenue. As the trail is relatively unshaded, be sure to bring sun protection and plenty of water for the journey.

## **Parking & Trail Access**

The Mission Hike and Bike Trail runs between Bentsen-Rio Grande Valley State Park (Mission) and S Conway Ave (Mission), both of which offer parking.

Visit the <u>TrailLink map</u> for detailed directions.