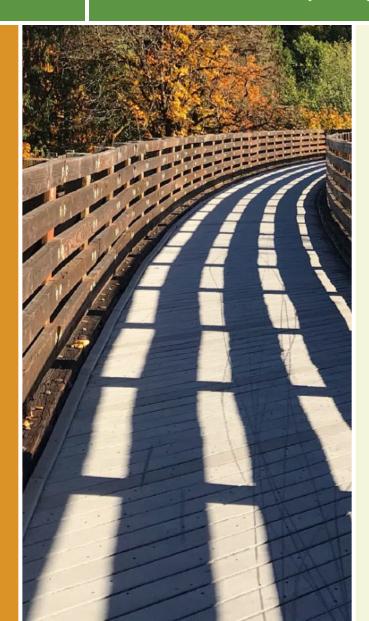

## Mission Hike and Bike Trail Texas

The Mission Hike and Bike Trail is a 4.8-mile, paved pathway in the City of Mission in southern Texas. About the Route At its western

The Mission Hike and Bike Trail is a 4.8-mile, paved pathway in the City of Mission in southern Texas.

From the park at the trail's western end, the almost 5-mile route winds east through scrubland and over two bridges to its eastern end at the Mission Nature Area on S. Conway Avenue. As the trail is relatively unshaded, be sure to bring sun protection and plenty of water for the journey.