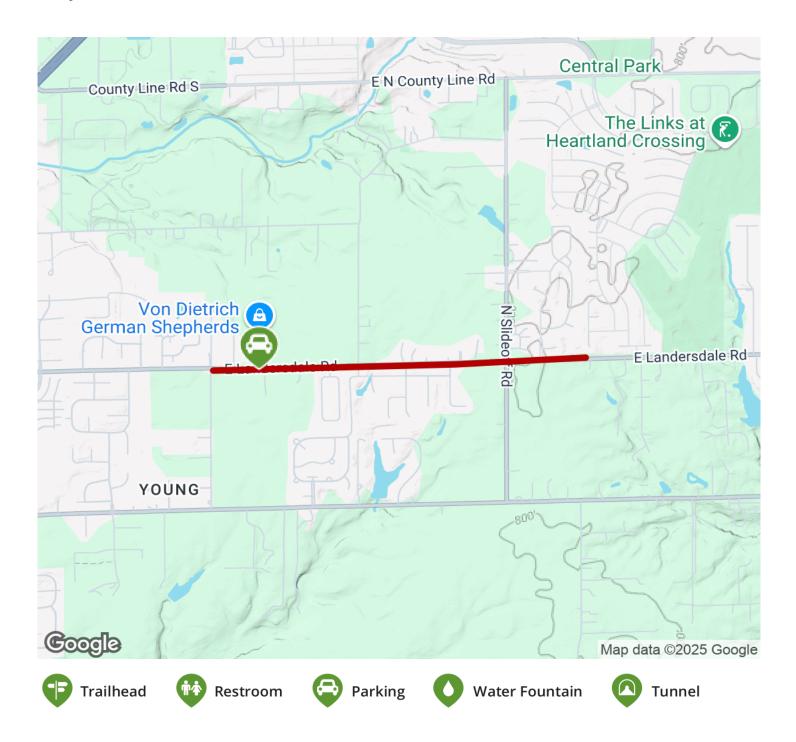

## **Parking & Trail Access**

Take State Highway 67 to the Bridge Street traffic light in Mooresville. Turn east on Bridge Street; travel past the grocery store and proceed one mile to the first stop sign. Go forward on Landersdale Road to the first entrance to the parking lot by the soccer field; the parking lot is the trailhead.