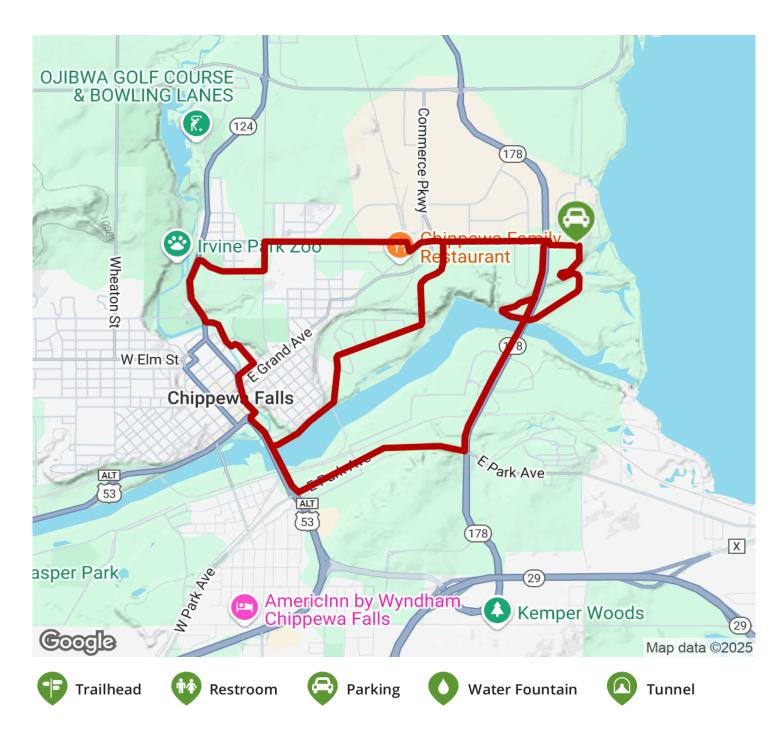

#### Parking & Trail Access

Parking for the Duncan Creek Trail is available at the lot for Chippewa County's Riverview Reserve on Beach Drive. Additional parking can be found on city streets.