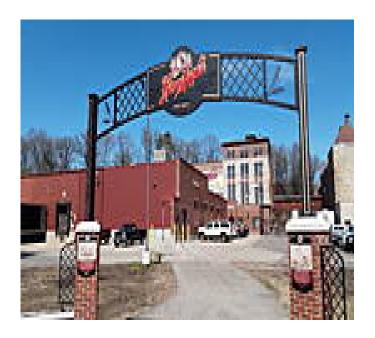

## Chippewa Falls' Duncan Creek Trail—also known as the Duncan Creek Parkway Trail—is a scenic loop around the city. While the

Leinenkugel Brewing Company brewery, located where the trail moves away from Jefferson Avenue. Stop in for a free tour and visit the adjacent Leinie Lodge for samples. Those with children might want to visit the Irvine Park Zoo instead; the entrance is also along the trail on Jefferson Avenue (just north of the brewery).

Beer aficionados will want to visit the original Jacob

**States:** Wisconsin **Counties:** Chippewa Length: 10.5miles

**Trail end points:** Old Abe State Trail at Seymour Cray Sr. Blvd./SR 178 and Wissota