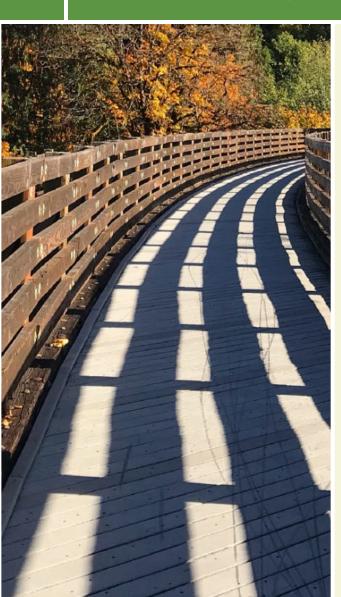

Chippewa Falls' Duncan Creek Trail—also known as the Duncan Creek Parkway Trail—is a scenic loop around the city. While the vast majority of the trail is off-road, some portions are actually signed on-road routes on low-stress roads or bike lanes with adjacent sidewalks.

The trail provides a critical connection between the city and the <u>Old Abe State Trail</u>, which extends north nearly 20 miles to the small city of Cornell. While those more interested in a scenic ride or run might want to take the longer trail, the Duncan Creek Trail does offer its own fair share of scenery. In particular, the segment between State Route 124/Bridge Street and Pumphouse Road features amazing views of the Chippewa River.