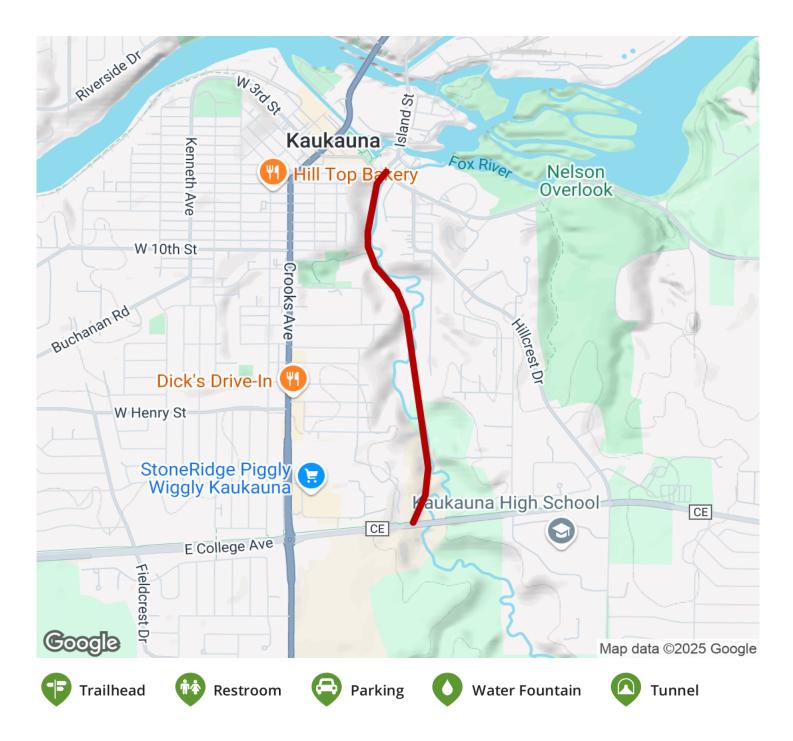

## The Konkapot Creek Trail is a short gravel pathway that follows the winding tributary of the Fox River through Kaukauna. On its south

The Konkapot Creek Trail is a short gravel pathway that follows the winding tributary of the Fox River through Kaukauna. On its south end, the trail connects directly to the <u>CE Trail</u>, which travels east-west from Kaukauna to Appleton.

Near the northern endpoint of the Konkapot Creek Trail, a short connector path leads to Horseshoe Park, which offers a playground, picnic pavilion and baseball diamonds.

#### TrailLink.com

States: Wisconsin Counties: Outagamie Length: 1.2miles Trail end points: CE Trail at County Highway CE between Crooks Ave. and Loderbauer Rd. to Dodge St./County Highway Z and Island St. Trail surfaces: Gravel Trail category: Rail-Trail Trail activities: Bike, Walking

### **Parking & Trail Access**

Parking for the Konkapot Creek Trail can be found at Horseshoe Park on E. 12th Street.

TrailLink.com

TrailLink.com