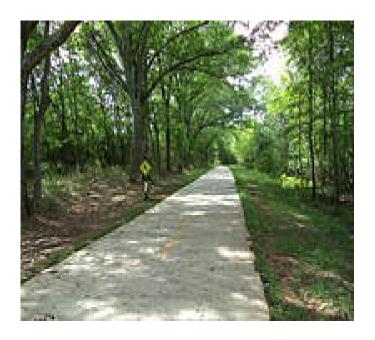

Whether you're running errands in the community or simply looking for a pleasant place for a walk or ride, the Carrollton GreenBelt is an excellent facility.

The Carrollton GreenBelt is one of the crown jewels of the small Georgia community, a large greenway project that has proven to be well-worth the effort. The nearly 18-mile paved loop runs along public easements through sites of historic interest, commercial venues, local landmarks and more, providing residents and visitors a unique escape.

The trail network connects several of the city's established neighborhoods, and runs through numerous city parks, including East Carrollton Park, Hays Mill Park, Hobbs Farm Park and Lakeshore Park, providing space for recreation and promoting a healthy lifestyle in the city. The terrain and scenery varies nicely throughout the trail while never becoming too hilly, giving the trail a much more scenic feel despite its proximity to town.