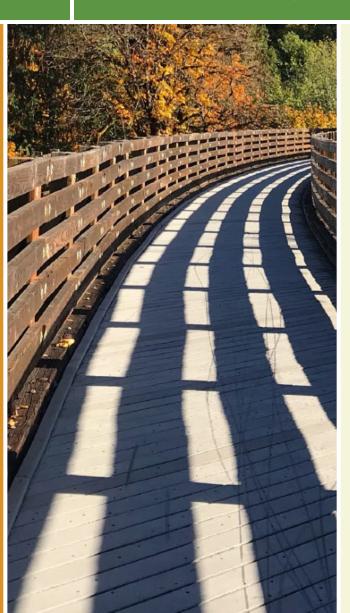

Whether you're running errands in the community or simply looking for a pleasant place for a walk or ride, the Carrollton GreenBelt is an excellent facility.

The Carrollton GreenBelt is one of the crown jewels of the small Georgia community, a large greenway project that has proven to be well-worth the effort. The nearly 18-mile paved loop runs along public easements through sites of historic interest, commercial venues, local landmarks and more, providing residents and visitors a unique escape.

The trail network connects several of the city's established neighborhoods, and runs through numerous city parks, including East Carrollton Park, Hays Mill Park, Hobbs Farm Park and Lakeshore Park, providing space for recreation and promoting a healthy lifestyle in the city. The terrain and scenery varies nicely throughout the trail while never becoming too hilly, giving the trail a much more scenic feel despite its proximity to town.