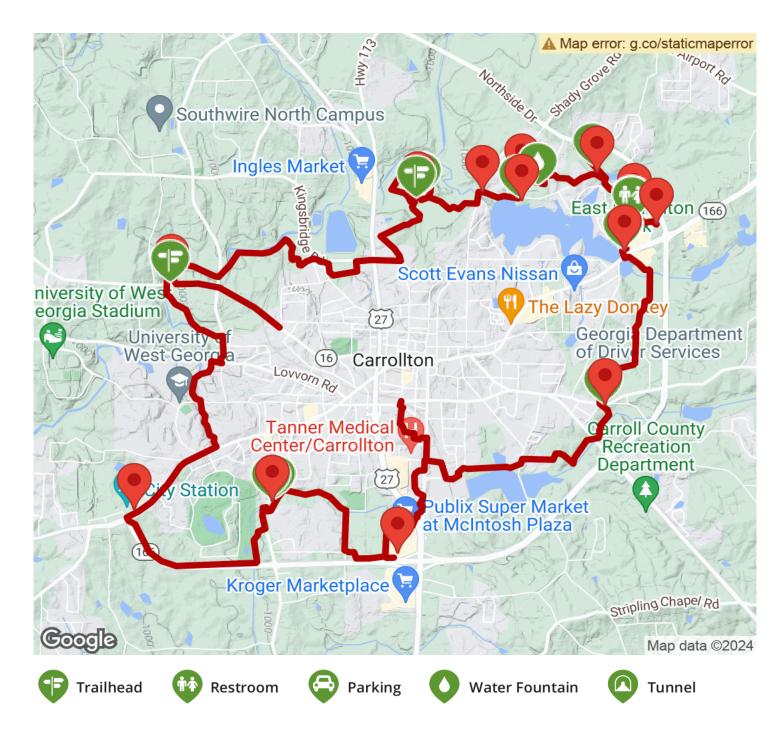

**States:** Georgia **Counties:** Carroll Length: 17.4miles

Trail end points: University of West Georgia to

East Carrollton Park **Trail surfaces:** Concrete

Trail category: Greenway/Non-RT

Trail activities: Bike, Inline

## Parking & Trail Access

Free parking is available at each trailhead site, and pavilions can be found at many of them. The trailheads are located at:

- Hobbs Farm Park (travel north on Rome Street; right at Believer's Boulevard)
- Hays Mill Park (trailhead located immediately north of Hays Mill Overlook Subdivision)
- Lakeshore Park (trailhead parking located across from the tennis courts on Lakeshore Drive)
- East Carrollton Park (Northside Drive; parking located near the soccer and softball fields)
- Fire Station #24 (intersection of Bankhead Highway and Northside Drive; parking at pavilion behind the fire station on Fire Station Road)

More options are listed on the Friends of the Carrollton Greenbelt website.