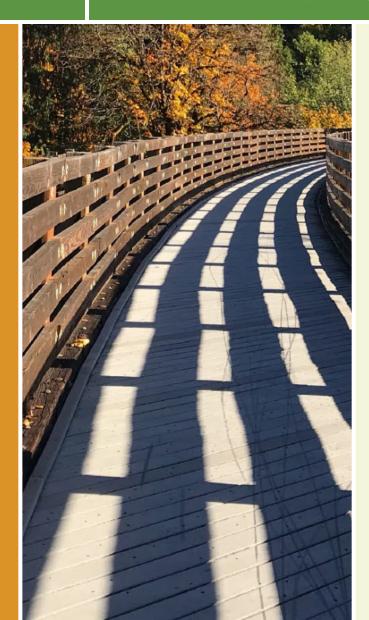

About the Route

The park that holds the George Bush Park Hike and Bike Trail itself sprawls 7,800 acres and has a number of recreational amenities, including ballfields, picnic areas, a shooting range, and wildlife habitat. Note that the park's paved trail is largely unshaded. The trail winds its way east and then north, and east again, before heading south. The trail largely passes through wide, grassy plains.