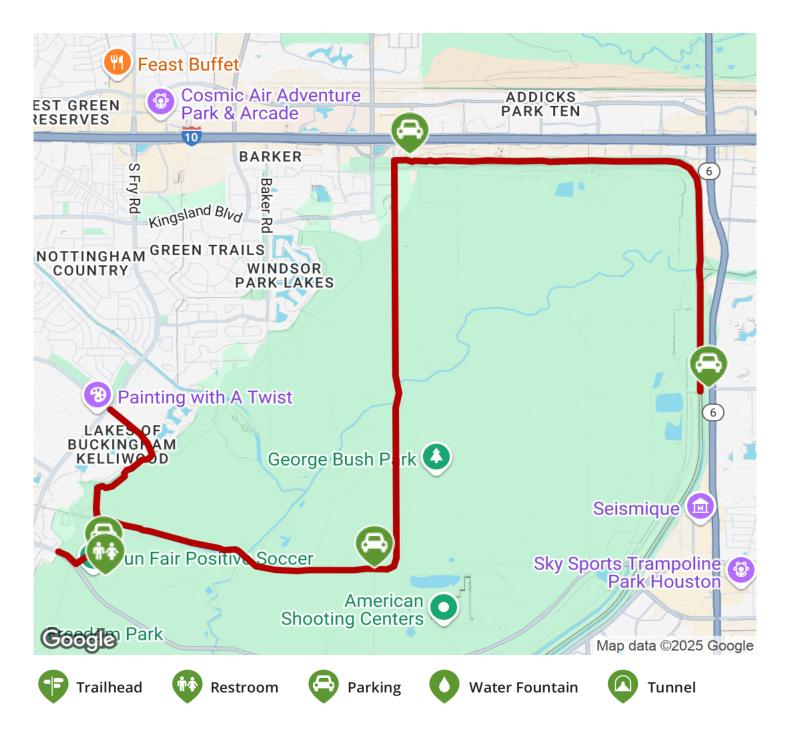

#### George Bush Park Hike and Bike Trail Texas

States: Texas Counties: Harris Length: 11.9miles Trail end points: 20150 Westheimer Pkwy (Houston) to 1600 S Texas 6 (Houston) Trail surfaces: Asphalt,Concrete Trail category: Greenway/Non-RT

#### Parking & Trail Access

The George Bush Park Hike and Bike Trail runs between 20150 Westheimer Pkwy (Houston) and 1600 S Texas 6 (Houston).

Please see <u>TrailLink Map</u> for detailed directions.

TrailLink.com