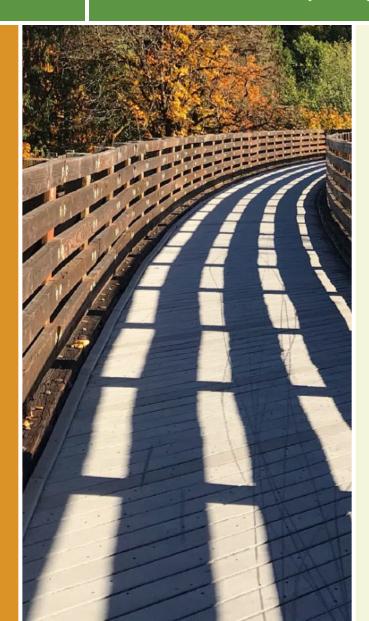

## In the heart of Redmond, the Bear Creek Trail provides an important connection between two rail-trails. On its western end it

In the heart of Redmond, the Bear Creek Trail provides an important connection between two rail-trails. On its western end it connects to the <u>Sammamish River Trail</u> and on its eastern side to the <u>Redmond Central</u> <u>Connector</u>. The eastern section of the trail winds through Bear Creek Park, a lush oasis in the heart of town. The trail is pleasant and tree-lined as it winds along its namesake creek just south of Redmond Town Center, which offers shops, restaurants, and entertainment.