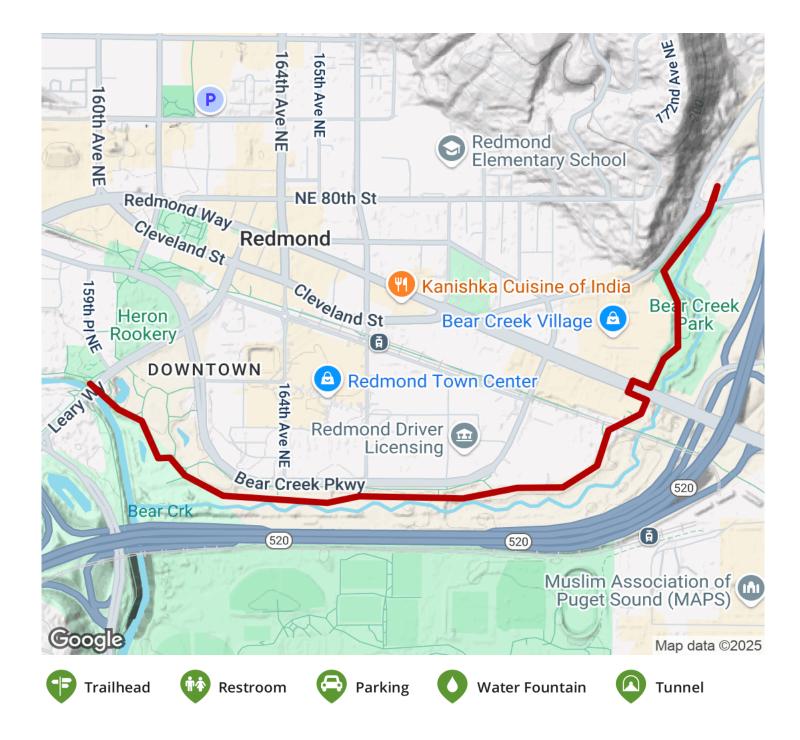

#### TrailLink.com

States: Washington Counties: King Length: 1.5miles Trail end points: Leary Way NE at Dudley Carter Park (7447 159th Pl NE, Redmond) to Union Hill Road NE & Avondale Way NE (Redmond) Trail surfaces: Asphalt Trail category: Greenway/Non-RT Trail activities: Bike, Inline Skating, Walking

### **Parking & Trail Access**

Parking can be found in Bear Creek Park and Redmond Town Center (7525 166th Avenue NE).

TrailLink.com

TrailLink.com